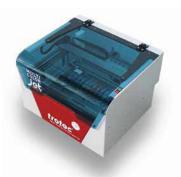

#### Tried and tested technology:

The Trotec Laser Speedy 100, Speedy 300 or Rayjet series form the technological basis for the production of Trodat Multi Color stamps. Special, un-inked ink cartridges - matching precisely the impression design – are cut by laser to match each of the individual colour fields.

#### Now new and simplified:

The Multi Color ink cartridge is now inked using the new Trotec Multi Color Jet. Revolutionary: You no longer need to re-tool! All 15 colours are already installed in the Multi Color Jet.

So, while your laser is in the process of engraving the textplates, the Multi Color Jet is already busy inking the ink cartridges. This allows you to produce more of the unique Multi Color stamps guicker and in a more cost effective manner.

#### One computer many possibilities

The new Trotec Multi Color Jet is operated using the same PC as you already use to control your Trotec laser.