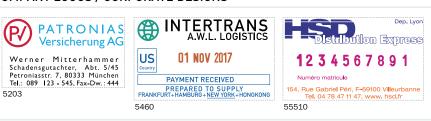

events the contamination of each of the individual colour fields.

#### QUALITY

The Multi Color Jet inks each of the individual colour fields with the optimum amount of ink. The result is a set of clean impressions to the usual Trodat level of quality.



## MULTI COLOR SPECTRUM \*Replacement dispenser must be ordered separately

## FOR YOUR INFORMATION



A minimum distance of 2.5mm between colour fields and a minimum colour field size of 8mm x 8mm are required. Overlapping colours and colour blends are NOT possible



# MULTI COLOR COMPATIBLE

The majority of models in the Trodat Professional, Trodat Printy and Trodat Mobile Printy ranges are compatible with Multi Color Impression. You will find appropriate instructions with every product.



#### **COMPANY LOGOS / CORPORATE DESIGNS**



#### INDUSTRY-SPECIFIC LOGOS / SYMBOLS



# CREATIVE APPLICATIONS\_



Visit www.multicolor.trodat.net to find out more about Trodat Multi Color