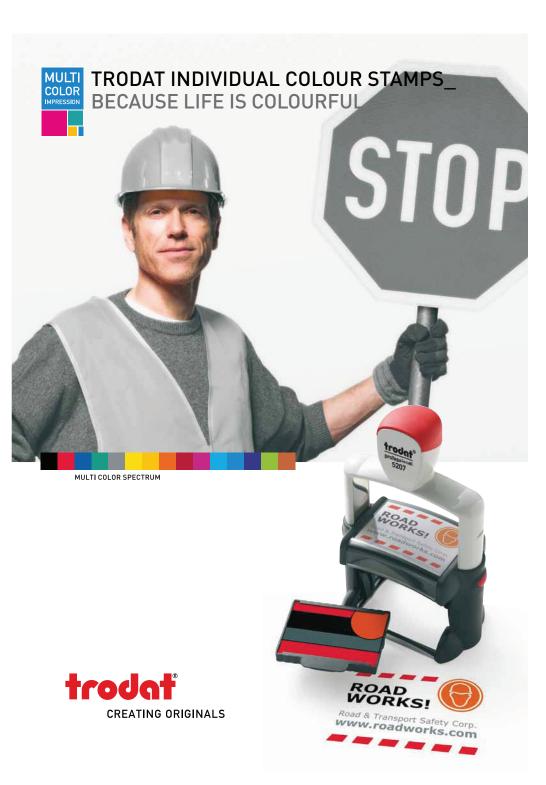

# TRODAT INDIVIDUAL COLOUR STAMPS\_

Trodat offers the first stamp to create a good impression immediately with its multiple colours. Personalised Trodat colour stamps are the stars of the stamp world. The impression becomes the calling card of the modern business. Trodat Multi Color Impression is patented and globally unique. Manufactured using laser technology, the ink cartridge and textplate may be reproduced at any time. Exclusively from Trodat.

The new stamp impressions are colourful. Because life is colourful.

Colourful impressions create by far the best impression.

The globally unique Trodat Multi Color Impression technology impresses both the professional world and end users and includes the following features: