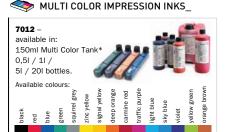

ost effective manner.



#### One computer many possibilities

The new Trotec Multi Color Jet is operated using the same PC as you already use to control your Trotec laser.



#### TAILORMADE

Individual colour and design requirements are a Multi Color Impression specialty. The text and logo fields can be arranged as required. The resulting fields in the ink cartridge are then inked automatically with the selected colours.

#### PRECISION

The laser cuts the ink cartridge with precision and seals the colour fields at the same time. This prevents the contamination of each of the individual colour fields.

#### QUALITY

The Multi Color Jet inks each of the individual colour fields with the optimum amount of ink. The result is a set of clean impressions to the usual Trodat level of quality.



## MULTI COLOR SPECTRUM \*Replacement dispenser must be ordered separately

## FOR YOUR INFORMATION



A minimum distance of 2.5mm between colour fields and a minimum colour field size of 8mm x 8mm are required. Overlapping colours and colour blends are NOT possible



# MULTI COLOR COMPATIBLE

The majority of models in the Trodat Professional, Trodat Printy and Trodat Mobile Printy ranges are compatible with Multi Color Impression. You will find appropriate instructions with every product.



#### **COMPANY LOGOS / CORPORATE DESIGNS**



#### INDUSTRY-SPECIFIC LOGOS / SYMBOLS



# CREATIVE APPLICATIONS\_



Visit www.multicolor.trodat.net to find out more about Trodat Multi Color