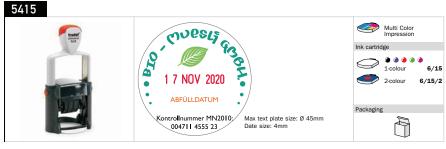

product in its category.

#### CLEAN

The new band cover makes sure that fingers remain clean during daily adjustment of the date bands. The additional unique POWERBAR reinforcement bridge guarantees perfect stability and durability.









# TRODAT PROFESSIONAL TYPOMATIC

DO-IT-YOURSELF

Vegetable Sale

Combines the advantages of the ideal office stamp with the opportunity to set your own stamp text and change it again at any time.



## TRODAT PROFESSIONAL\_ TEXT STAMPS



































### > PLEASE NOTE\_

The text plate sizes are the maximum dimensions and do not necessarily correspond to the actual impression size. There may be slight variations depending on the production technique used for the text plate.

## TRODAT PROFESSIONAL\_ DATE STAMPS + TEXT

















## TRODAT PROFESSIONAL DATERS, DATE STAMPS + (STOCK) TEXT, NUMBERERS AND DIAL-A-PHRASE DATERS



















## TRODAT PROFESSIONAL TYPOMATIC

DO-IT-YOURSELF TEXT + DATE STAMPS













## TRODAT PROFESSIONAL TYPOMATIC\_LETTER SETS