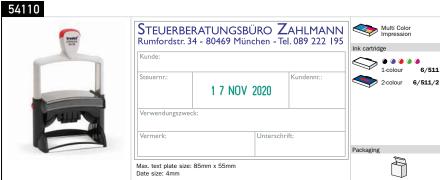

e product in its category.

#### CLEAN

The new band cover makes sure that fingers remain clean during daily adjustment of the date bands. The additional unique POWERBAR reinforcement bridge guarantees perfect stability and durability.









# TRODAT PROFESSIONAL TYPOMATIC

DO-IT-YOURSELF

Vegetable Sale

Combines the advantages of the ideal office stamp with the opportunity to set your own stamp text and change it again at any time.



## TRODAT PROFESSIONAL\_ TEXT STAMPS



































### > PLEASE NOTE\_

The text plate sizes are the maximum dimensions and do not necessarily correspond to the actual impression size. There may be slight variations depending on the production technique used for the text plate.

## TRODAT PROFESSIONAL\_ DATE STAMPS + TEXT

















## TRODAT PROFESSIONAL DATERS, DATE STAMPS + (STOCK) TEXT, NUMBERERS AND DIAL-A-PHRASE DATERS



















## TRODAT PROFESSIONAL TYPOMATIC

DO-IT-YOURSELF TEXT + DATE STAMPS













## TRODAT PROFESSIONAL TYPOMATIC\_LETTER SETS