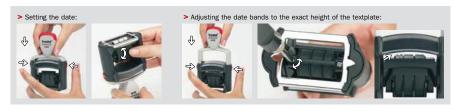

#### CLEAN

The new band cover makes sure that fingers remain clean during daily adjustment of the date bands. The additional unique POWERBAR reinforcement bridge guarantees perfect stability and durability.