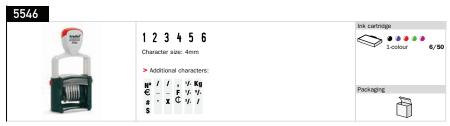

stment of the date bands. The additional unique POWERBAR reinforcement bridge guarantees perfect stability and durability.









# TRODAT PROFESSIONAL TYPOMATIC

DO-IT-YOURSELF

Vegetable Sale

Combines the advantages of the ideal office stamp with the opportunity to set your own stamp text and change it again at any time.



## TRODAT PROFESSIONAL\_ TEXT STAMPS



































### > PLEASE NOTE\_

The text plate sizes are the maximum dimensions and do not necessarily correspond to the actual impression size. There may be slight variations depending on the production technique used for the text plate.

## TRODAT PROFESSIONAL\_ DATE STAMPS + TEXT

















## TRODAT PROFESSIONAL DATERS, DATE STAMPS + (STOCK) TEXT, NUMBERERS AND DIAL-A-PHRASE DATERS



















## TRODAT PROFESSIONAL TYPOMATIC

DO-IT-YOURSELF TEXT + DATE STAMPS













## TRODAT PROFESSIONAL TYPOMATIC\_LETTER SETS