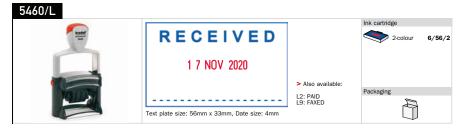

y adjustment of the date bands. The additional unique POWERBAR reinforcement bridge guarantees perfect stability and durability.









# TRODAT PROFESSIONAL TYPOMATIC

DO-IT-YOURSELF

Vegetable Sale

Combines the advantages of the ideal office stamp with the opportunity to set your own stamp text and change it again at any time.



## TRODAT PROFESSIONAL\_ TEXT STAMPS



































### > PLEASE NOTE\_

The text plate sizes are the maximum dimensions and do not necessarily correspond to the actual impression size. There may be slight variations depending on the production technique used for the text plate.

## TRODAT PROFESSIONAL\_ DATE STAMPS + TEXT

















## TRODAT PROFESSIONAL DATERS, DATE STAMPS + (STOCK) TEXT, NUMBERERS AND DIAL-A-PHRASE DATERS



















## TRODAT PROFESSIONAL TYPOMATIC

DO-IT-YOURSELF TEXT + DATE STAMPS













## TRODAT PROFESSIONAL TYPOMATIC\_LETTER SETS