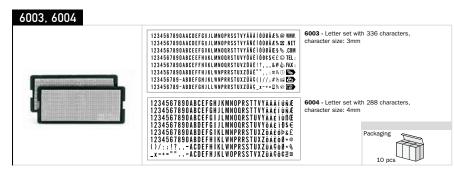

TRODAT PROFESSIONAL TYPOMATIC

DO-IT-YOURSELF

Vegetable Sale

Combines the advantages of the ideal office stamp with the opportunity to set your own stamp text and change it again at any time.



## TRODAT PROFESSIONAL\_ TEXT STAMPS



































### > PLEASE NOTE\_

The text plate sizes are the maximum dimensions and do not necessarily correspond to the actual impression size. There may be slight variations depending on the production technique used for the text plate.

## TRODAT PROFESSIONAL\_ DATE STAMPS + TEXT

















## TRODAT PROFESSIONAL DATERS, DATE STAMPS + (STOCK) TEXT, NUMBERERS AND DIAL-A-PHRASE DATERS



















## TRODAT PROFESSIONAL TYPOMATIC

DO-IT-YOURSELF TEXT + DATE STAMPS













## TRODAT PROFESSIONAL TYPOMATIC\_LETTER SETS