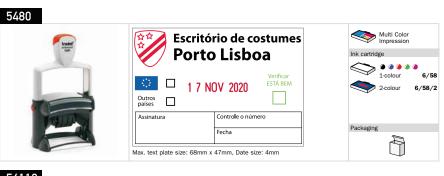

ble product in its category.

#### CLEAN

The new band cover makes sure that fingers remain clean during daily adjustment of the date bands. The additional unique POWERBAR reinforcement bridge guarantees perfect stability and durability.









# TRODAT PROFESSIONAL TYPOMATIC

DO-IT-YOURSELF

Vegetable Sale

Combines the advantages of the ideal office stamp with the opportunity to set your own stamp text and change it again at any time.



## TRODAT PROFESSIONAL\_ TEXT STAMPS



































### > PLEASE NOTE\_

The text plate sizes are the maximum dimensions and do not necessarily correspond to the actual impression size. There may be slight variations depending on the production technique used for the text plate.

## TRODAT PROFESSIONAL\_ DATE STAMPS + TEXT

















## TRODAT PROFESSIONAL DATERS, DATE STAMPS + (STOCK) TEXT, NUMBERERS AND DIAL-A-PHRASE DATERS



















## TRODAT PROFESSIONAL TYPOMATIC

DO-IT-YOURSELF TEXT + DATE STAMPS













## TRODAT PROFESSIONAL TYPOMATIC\_LETTER SETS