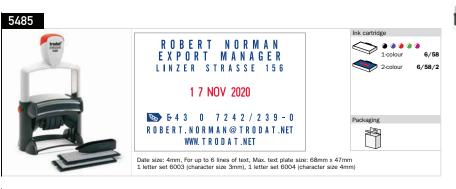

ntees perfect stability and durability.









# TRODAT PROFESSIONAL TYPOMATIC

DO-IT-YOURSELF

Vegetable Sale

Combines the advantages of the ideal office stamp with the opportunity to set your own stamp text and change it again at any time.



## TRODAT PROFESSIONAL\_ TEXT STAMPS



































### > PLEASE NOTE\_

The text plate sizes are the maximum dimensions and do not necessarily correspond to the actual impression size. There may be slight variations depending on the production technique used for the text plate.

## TRODAT PROFESSIONAL\_ DATE STAMPS + TEXT

















## TRODAT PROFESSIONAL DATERS, DATE STAMPS + (STOCK) TEXT, NUMBERERS AND DIAL-A-PHRASE DATERS



















## TRODAT PROFESSIONAL TYPOMATIC

DO-IT-YOURSELF TEXT + DATE STAMPS













## TRODAT PROFESSIONAL TYPOMATIC\_LETTER SETS