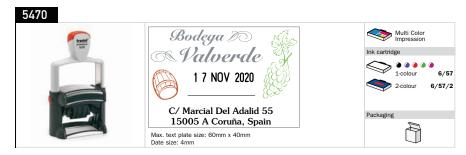

iable product in its category.

#### CLEAN

The new band cover makes sure that fingers remain clean during daily adjustment of the date bands. The additional unique POWERBAR reinforcement bridge guarantees perfect stability and durability.









# TRODAT PROFESSIONAL TYPOMATIC

DO-IT-YOURSELF

Vegetable Sale

Combines the advantages of the ideal office stamp with the opportunity to set your own stamp text and change it again at any time.



## TRODAT PROFESSIONAL\_ TEXT STAMPS



































### > PLEASE NOTE\_

The text plate sizes are the maximum dimensions and do not necessarily correspond to the actual impression size. There may be slight variations depending on the production technique used for the text plate.

## TRODAT PROFESSIONAL\_ DATE STAMPS + TEXT

















## TRODAT PROFESSIONAL DATERS, DATE STAMPS + (STOCK) TEXT, NUMBERERS AND DIAL-A-PHRASE DATERS



















## TRODAT PROFESSIONAL TYPOMATIC

DO-IT-YOURSELF TEXT + DATE STAMPS













## TRODAT PROFESSIONAL TYPOMATIC\_LETTER SETS