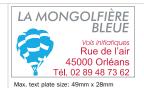

## TRODAT PROFESSIONAL\_ DATE STAMPS + TEXT

### > PLEASE NOTE\_

The text plate sizes are the maximum dimensions and do not necessarily correspond to the actual impression size. There may be slight variations depending on the production technique used for the text plate.