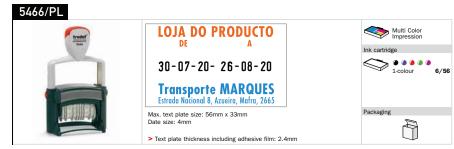

### > PLEASE NOTE\_

The text plate sizes are the maximum dimensions and do not necessarily correspond to the actual impression size. There may be slight variations depending on the production technique used for the text plate.

## TRODAT PROFESSIONAL\_ DATE STAMPS + TEXT