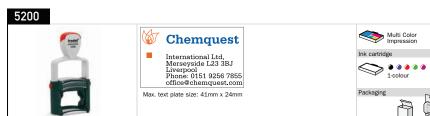

## TRODAT PROFESSIONAL\_ TEXT STAMPS

### > PLEASE NOTE\_

The text plate sizes are the maximum dimensions and do not necessarily correspond to the actual impression size. There may be slight variations depending on the production technique used for the text plate.