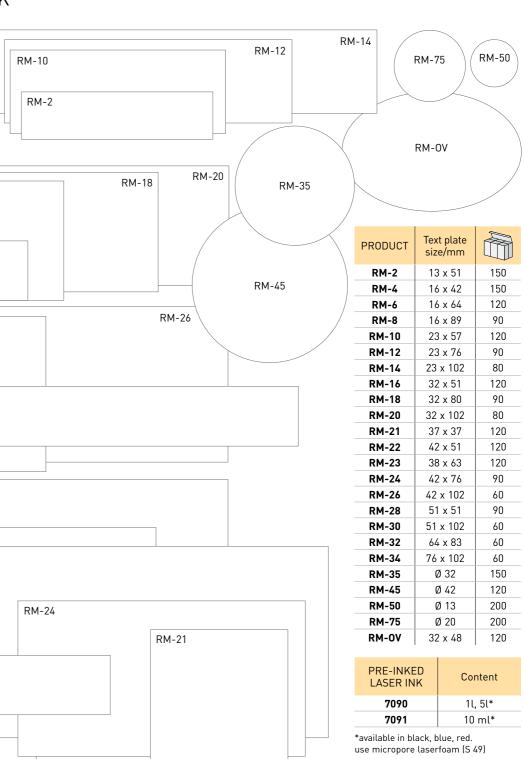

5440

49mm x 28mm | Max. text plate size 4mm | Date size

The text plate sizes are the maximum dimensions and do not necessarily correspond to the actual impression size. There may be slight variations depending on the production technique used for the text plate.