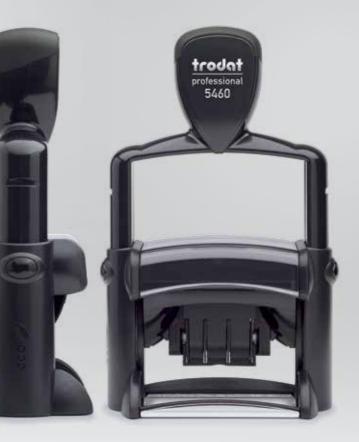

## THE NEW TRODAT PROFESSIONAL **USER-COMFORT & CLEANLINESS.** GUARANTEED.

The Professional is the perfect stamp for daily office use and ensures clean and precise imprints.

For decades it has stood for reliability and professionalism. Accurate workmanship and highquality materials make it an enduring champion in the Trodat product range.

## **USER COMFORT & CLEANLINESS**

The ergonomically shaped handle and high quality materials used ensure a soft, round stamping movement and thereby make clean and precise impressions possible.

1. Robust steel core

2. Patented high-performance 3. Comfortable rotating date bands. Simple date adjustment: the tens digit on the day band only shows numbers 0-3

TRODAT STAMP PRODUCTS THE TRODAT ADDED VALUE PRINCIPLE (p. 68)

date wheels

4. New and reinforced "Speedbox" packaging

5200

## **TRODAT PROFESSIONAL TEXT STAMP**

Ink cartridge

The Trodat Professional is ergonomically designed to be the ideal product for heavy-duty use. Highest quality standards make the Professional a completely reliable office product.