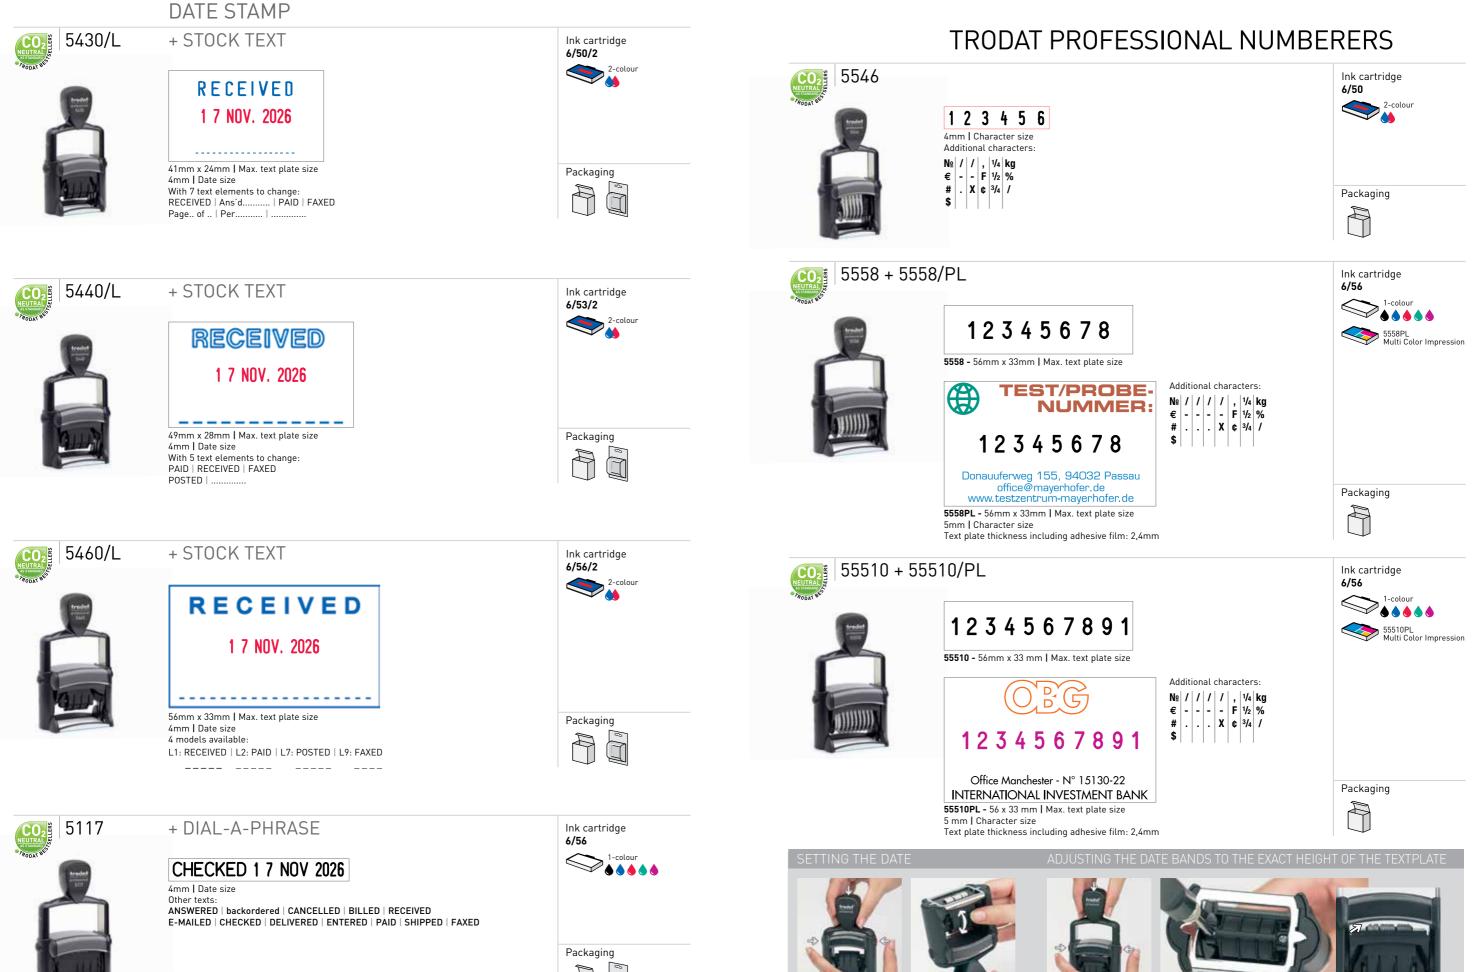

# DATER

Trodat offers various products in this category. Stamps with the date only, the date in combination with individual or with stock texts or phrase bands. Numberer stamps are also available for a wide range of applications. Highest quality standards make the Professional a completely reliable office product.

- - + The steel core ensures high durability and wear resistance. + Patented high-performance date bands and the band cover guarantee clean handling when setting the date.

  - + Date wheels that are easy to rotate due to their new geometry. + Ecological and sustainable: climate-neutral, as standard.
- TACO Exprés 7 NOV. 2026 abonar a la entrega 41mm x 24mm | Max. text plate size 4mm | Date size

| OBJEKT GEPRÜFT         |                       |              |  |  |  |
|------------------------|-----------------------|--------------|--|--|--|
| 1020                   | 7 NOV. 20             | 26 ≚ ∏<br>Z  |  |  |  |
| WEBE                   | RSEC                  | URITY        |  |  |  |
| 1mm x 24m<br>mm   Date | nm   Max. tex<br>size | t plate size |  |  |  |

5440

49mm x 28mm | Max. text plate size 4mm | Date size

The text plate sizes are the maximum dimensions and do not necessarily correspond to the actual impression size. There may be slight variations depending on the production technique used for the text plate.

### DATE STAMP 5460 54140 Ink cartridge 6/56 $\bigcirc$ marmayo 1-colou a Pierre Multi Color Impression 0 7 NOV. 2026 6/56/2 1 7 NOV 2026 2-colou 212 Pierres commerce de gros 92, Avenue Pasteur, 49000 Angers, France Prescription Nr. TERUS St. London. SNT Packaging Tél. 02 41 47 11 12 34 • Fax: -55 56mm x 33mm | Max. text plate size 4mm | Date size I Ø 40mm | Max. text plate size 4mm | Date size 5470 Ink cartridge 6/57 5415 Bodega D muests Multi Color Impression *Nalverde* 1 ora. 6/57/2 1 7 NOV. 2026 2-colou 1 7 NOV. 2026 Packaging C/ Marcial Del Adalid 55 ABFÜLLDATUM 15005 A Coruña, Spain 60mm x 40mm | Max. text plate size Kontrollnummer MN2010: 4mm | Date size 004711 4555 23 Ø 45mm | Max. text plate size 5480 Ink cartridge CO<sub>2</sub> 4mm | Date size 6/58 Escritório de costumes **☆☆** $\bigcirc$ **Porto Lisboa** 5466/PL $\triangleleft$ Multi Color Impression Verificar ESTÁ BEM 6/58/2 LOJA DO PRODUCTO 1 7 NOV. 2026 2----2-colou DE Outros países Assinatura Controle o número 30-07-18 - 26-08-18 Packaging Fecha Transporte MARQUES Estrada Nacional 8, Azueira, Mafra, 2665 Ð 1 68mm x 47mm | Max. text plate size 4mm | Date size 56mm x 33mm | Max. text plate size 4mm | Date size Text plate thickness including adhesive film: 2,4mm 54110 Ink cartridge 6/511 Steuerberatungsbüro Zahlmann $\triangleleft$ I-colou Rumfordstr. 34 - 80469 München - Tel. 089 222 195 5030 CO2 Multi Color Impression Kunde: 6/511/2 1 7 NOV. 2026 Kundennr.: Steuernr.: $\triangleleft$ 4mm | Date size 1 7 NOV. 2026 Verwendungszweck: Vermerk: Unterschrift: Packaging 85mm x 44mm | Max. text plate size

4mm | Date size

A Ì