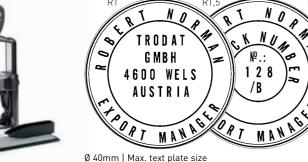

Ì

5465 TYPO + DATE

CO2

**ROBERT NORMAN - EXPORT MANAGER** TRODAT PRODUKTIONS GMBH. LINZER STRASSE 156 A-4600 WELS/AUSTRIA

1 7 NOV. 2026

WWW. T R O D A T .NET

ROBERT NORMAN EXPORT MANAGER

1 7 NOV. 2026

∞ 0 0 4 3 / 7 2 4 2 / 2 3 9 - 0 🚯 D W 9 1 6 Solved Solve 💽 R O B E R T , N O R M A N @ T R O D A T .NET WWW. TRODAT. NET

85mm x 55mm | Max. text plate size 4mm | Date size - For up to 8 lines of text 1 letter set 6003 (character size 3mm) 1 letter set 6004 (character size 4mm)