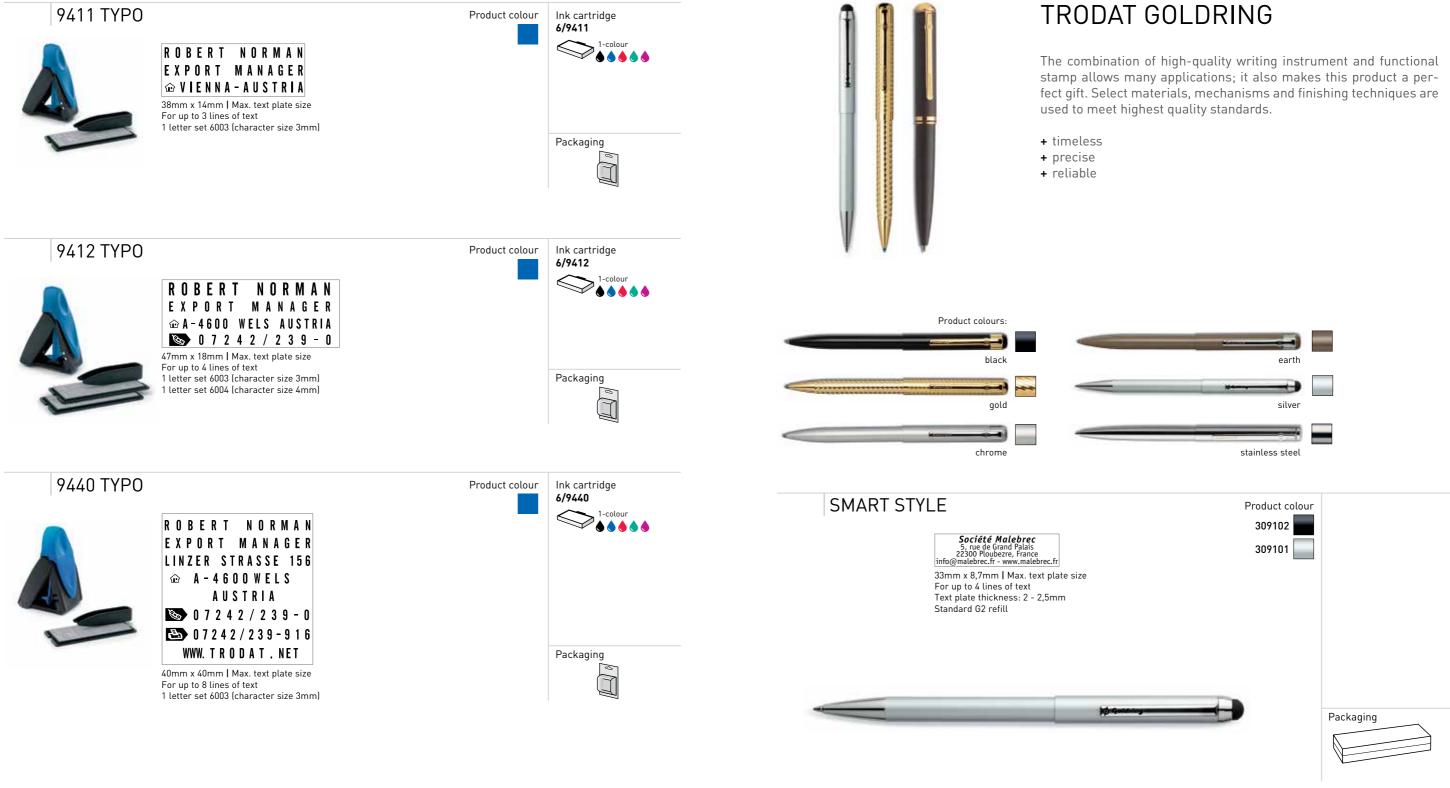

## **TRODAT PROFESSIONAL TYPOMATIC**

Combines the advantages of the Trodat Professional with the flexibility of a DIY stamp. The Professional Typomatic gives you the ability to set any stamp text yourself whilst being able to change it again to suit your changing needs.

## And of course this best-selling product is climate-neutral.

Set any stamp text yourself and also change it again at any time.

DAT GMBH

ANAG

5253 TYPO ROBERT NORMAN EXPORT MANAGER LINZER STRASSE 156 ⓓ A-4600 WELS AUSTRIA S 0 7 2 4 2 - 2 3 9 - 0 E 0 7 2 4 2 − 239−920

49mm x 28mm | Max. text plate size For up to 6 lines of text 1 letter set 6003 (character size 3mm) 1 letter set 6004 (character size 4mm)

1 letter set 6003 (character size 3mm)

SALE-SALE \* 1 7 NOV. 2026

Ì

5465 TYPO + DATE

CO2

**ROBERT NORMAN - EXPORT MANAGER** TRODAT PRODUKTIONS GMBH. LINZER STRASSE 156 A-4600 WELS/AUSTRIA

1 7 NOV. 2026

WWW. T R O D A T .NET

ROBERT NORMAN EXPORT MANAGER

1 7 NOV. 2026

∞ 0 0 4 3 / 7 2 4 2 / 2 3 9 - 0 🚯 D W 9 1 6 Solved Solve 💽 R O B E R T , N O R M A N @ T R O D A T .NET WWW. TRODAT. NET

85mm x 55mm | Max. text plate size 4mm | Date size - For up to 8 lines of text 1 letter set 6003 (character size 3mm) 1 letter set 6004 (character size 4mm)

## 6003 + 6004 + LETTER SETS

6004 - Letter set with 288 characters 4mm | Character size