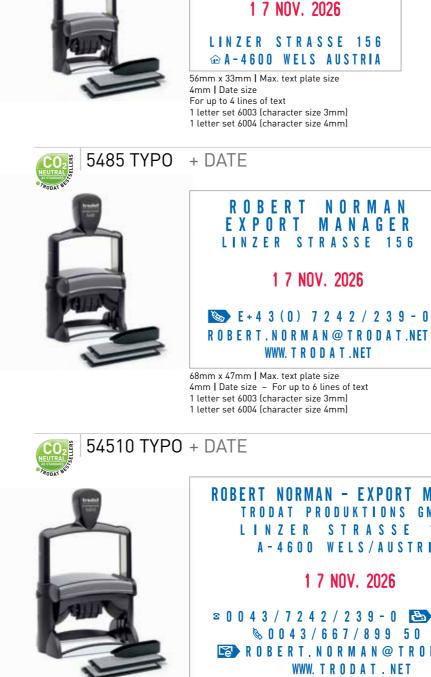

## **TRODAT PROFESSIONAL TYPOMATIC**

Combines the advantages of the Trodat Professional with the flexibility of a DIY stamp. The Professional Typomatic gives you the ability to set any stamp text yourself whilst being able to change it again to suit your changing needs.

## And of course this best-selling product is climate-neutral.

Set any stamp text yourself and also change it again at any time.

DAT GMBH

ANAG

5253 TYPO ROBERT NORMAN EXPORT MANAGER LINZER STRASSE 156 ⓓ A-4600 WELS AUSTRIA S 0 7 2 4 2 - 2 3 9 - 0 E 0 7 2 4 2 − 239−920

49mm x 28mm | Max. text plate size For up to 6 lines of text 1 letter set 6003 (character size 3mm) 1 letter set 6004 (character size 4mm)

1 letter set 6003 (character size 3mm)

SALE-SALE \* 1 7 NOV. 2026