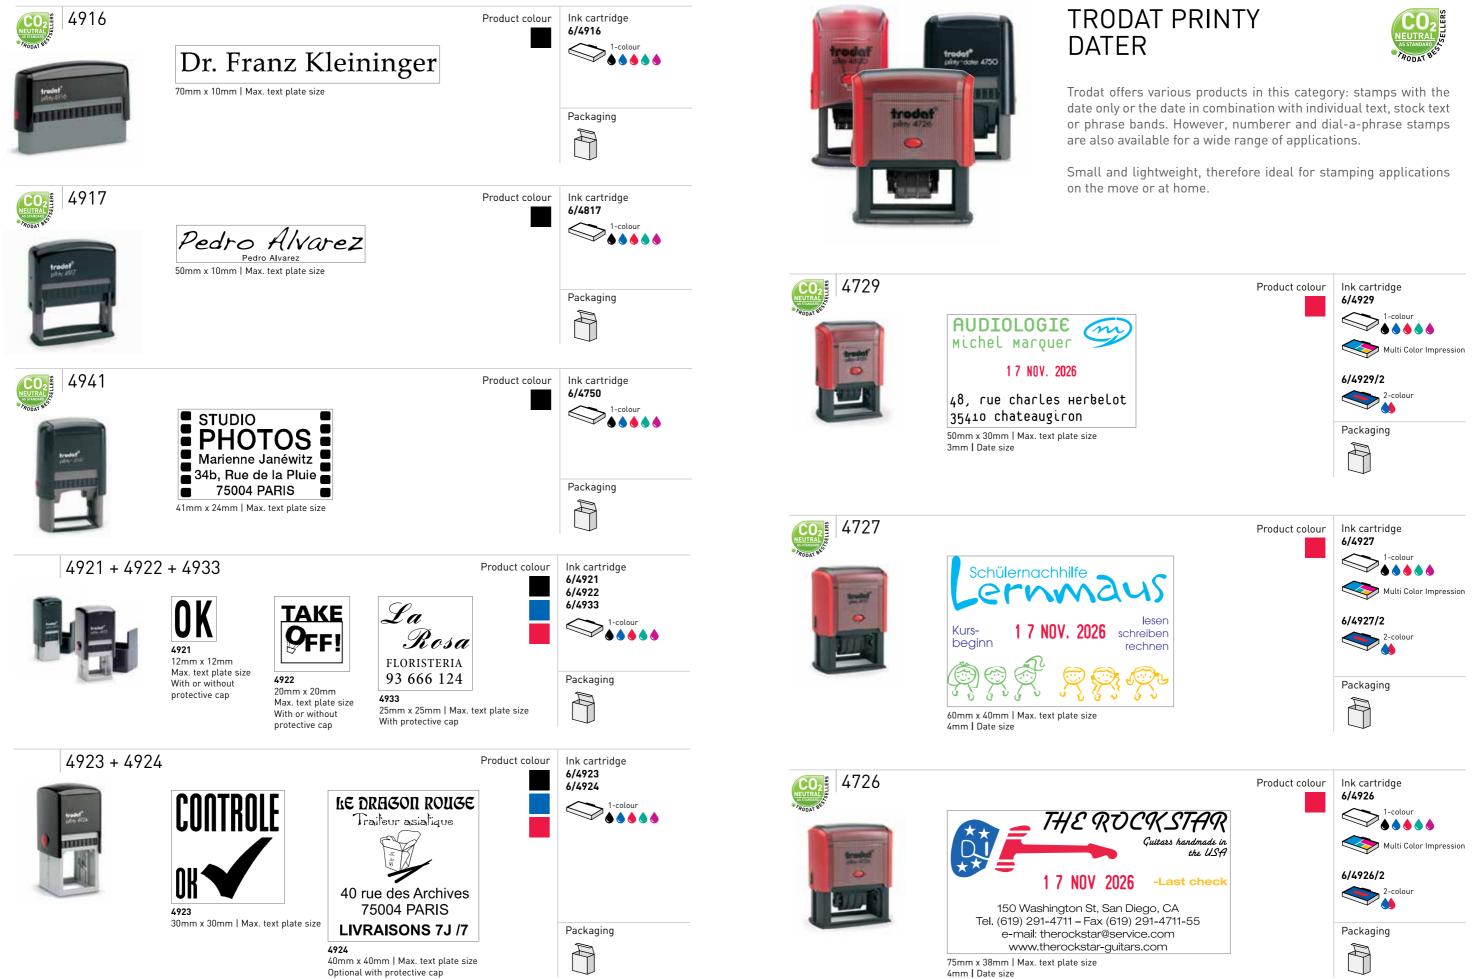

# DATER

Trodat offers various products in this category. Stamps with the date only, the date in combination with individual or with stock texts or phrase bands. Numberer stamps are also available for a wide range of applications. Highest quality standards make the Professional a completely reliable office product.

- - + The steel core ensures high durability and wear resistance. + Patented high-performance date bands and the band cover guarantee clean handling when setting the date.

  - + Date wheels that are easy to rotate due to their new geometry. + Ecological and sustainable: climate-neutral, as standard.
- TACO Exprés 7 NOV. 2026 abonar a la entrega 41mm x 24mm | Max. text plate size 4mm | Date size