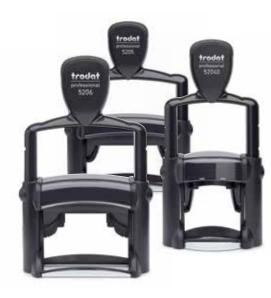

# **STAMPS** FOR THE OFFICE

## THE NEW TRODAT PROFESSIONAL **USER-COMFORT & CLEANLINESS.** GUARANTEED.

The Professional is the perfect stamp for daily office use and ensures clean and precise imprints.

For decades it has stood for reliability and professionalism. Accurate workmanship and highquality materials make it an enduring champion in the Trodat product range.

## **TRODAT PROFESSIONAL TEXT STAMP**

Ink cartridge

The Trodat Professional is ergonomically designed to be the ideal product for heavy-duty use. Highest quality standards make the Professional a completely reliable office product.