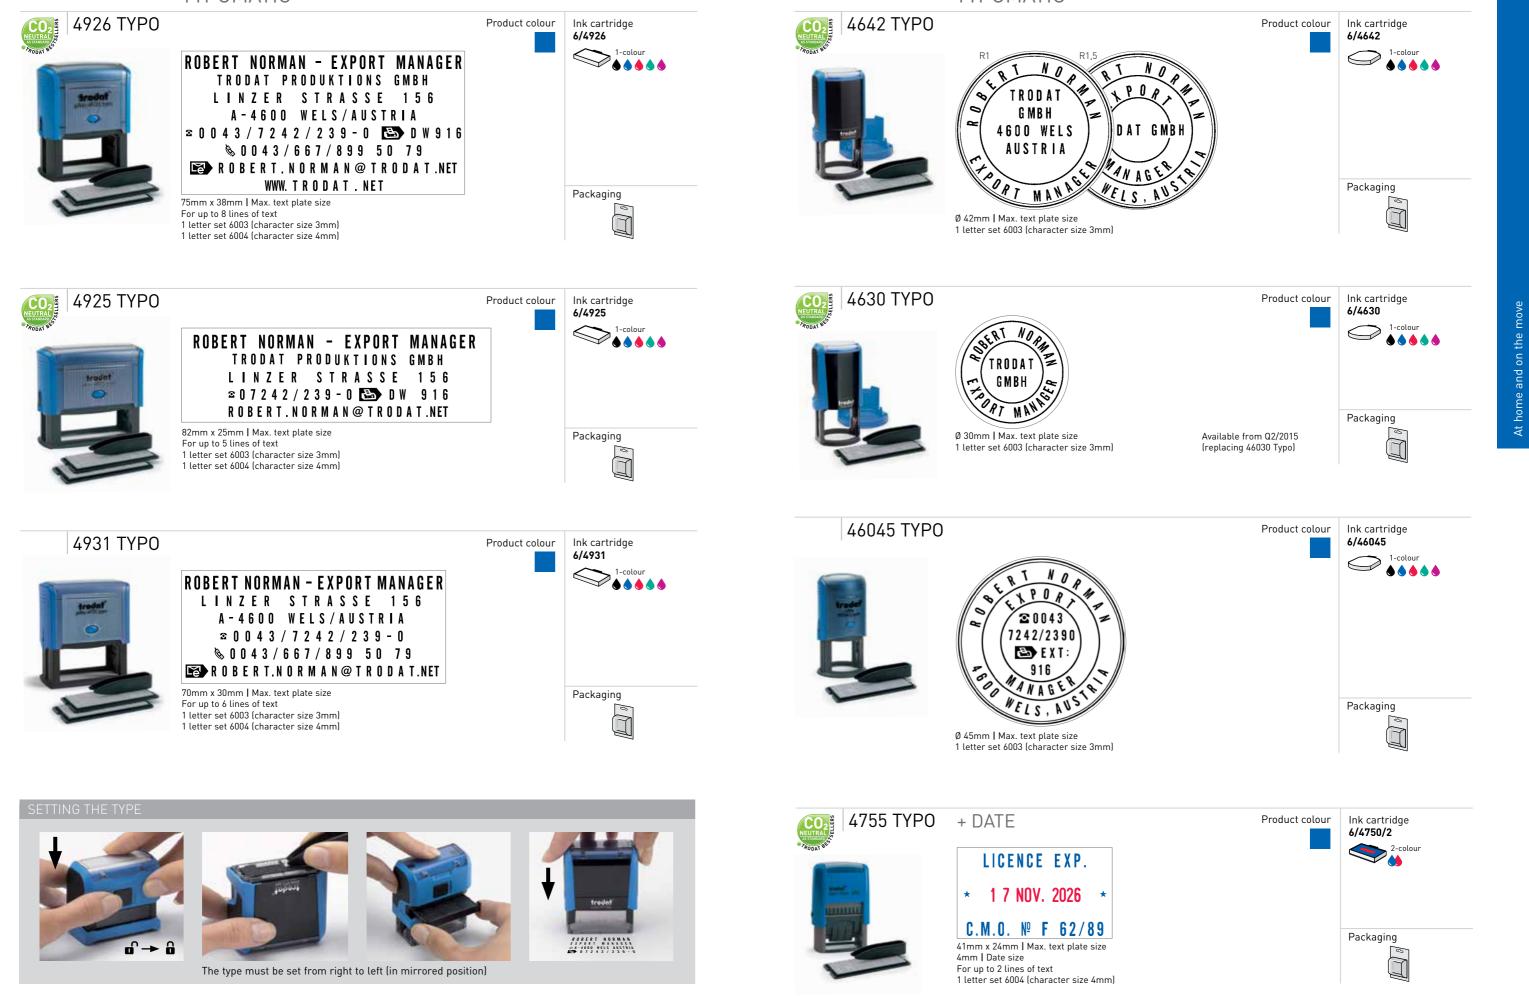

## **TRODAT PROFESSIONAL TYPOMATIC**

Combines the advantages of the Trodat Professional with the flexibility of a DIY stamp. The Professional Typomatic gives you the ability to set any stamp text yourself whilst being able to change it again to suit your changing needs.

## And of course this best-selling product is climate-neutral.

Set any stamp text yourself and also change it again at any time.

DAT GMBH

ANAG

5253 TYPO ROBERT NORMAN EXPORT MANAGER LINZER STRASSE 156 ⓓ A-4600 WELS AUSTRIA S 0 7 2 4 2 - 2 3 9 - 0 E 0 7 2 4 2 − 239−920