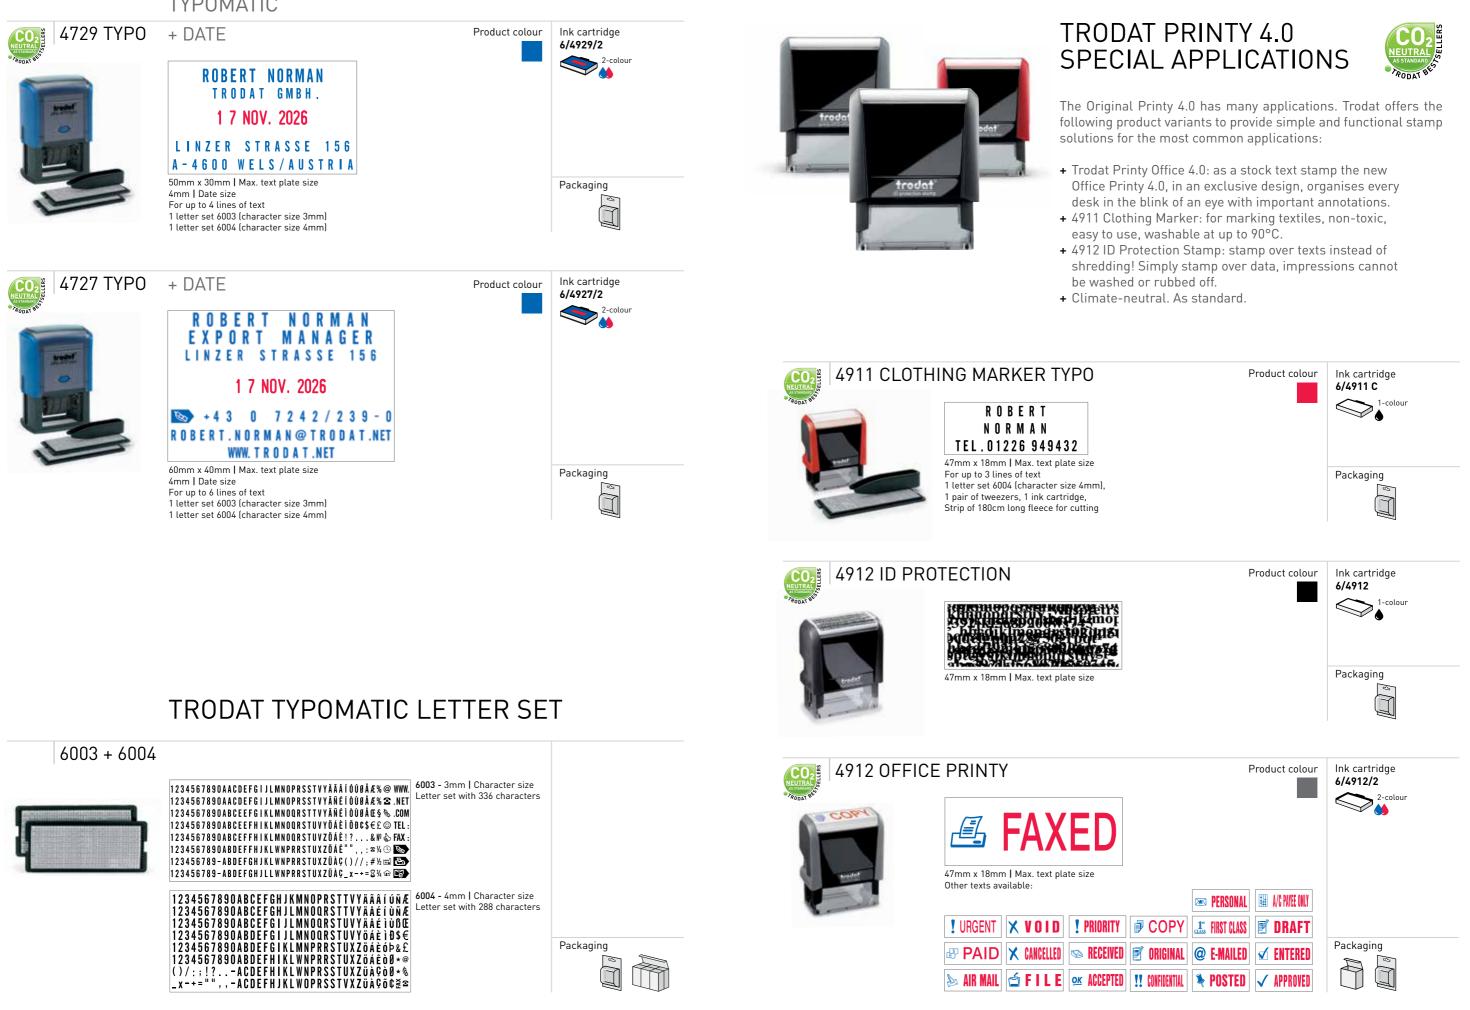

## TRODAT PRINTY TEXT STAMP

The comprehensive Printy range offers numerous imprint sizes. The stamps impress with optimal functionality, simple and clean ink pad replacement and outstanding imprint quality. Furthermore, the bestsellers from this range are climate-neutral.

Are you looking for an incredibly small and light stamp? Or an eco-friendly one? Or should mounting the text plates be particularly easy? Forget the "or" and choose the Original Printy 4.0! Trodat as the mother of modern self-inking stamps is offering the most important Trodat Printy sizes in its latest generation Original Printy 4.0.

4912

Optional with protective cap

TEXT STAMP

4918

**TEXT STAMP** 

**TEXT STAMP** 

DATE STAMP DATE STAMP 4731 46130 Product colour Ink cartridge 6/4931 Ψų, nank Jou **ENTRADA** Multi Color Impression pagado: 17 NOV. 2026 17 NOV 2026 6/4931/2 21 2-co 2-colou ÍNO safari club Packaging Ø 30mm | Max. text plate size 3mm | Date size 70mm x 30mm | Max. text plate size 3mm | Date size 46140 43132 Product colour Ink cartridge OPICAL E 6/43032  $\bigcirc$ PACKED ` 📥 📥 🥻 17 NOV 2026 6/43032/2 17 NOV. 2026 2-colour