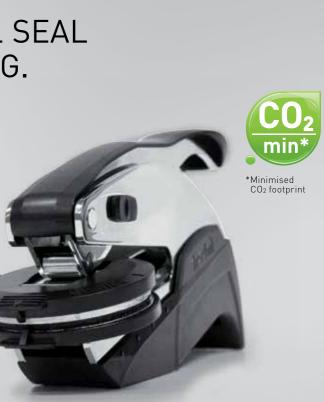

After the overwhelming success of the Original Printy 4.0, Trodat has extended its range of products which offer climate neutrality as standard, thus maximising the positive impact on the environment. Since 2013, Trodat has produced more than 70 of its best-selling products with the maximum, technically possible content of recycled plastic to reduce their CO<sub>2</sub> footprint.

In a second step, the remaining, inevitable CO<sub>2</sub> footprint of these products is offset by investing in Gold Standard climate protection projects recommended by the WWF®. As a result, Trodat offers its best-selling products as climate-neutral, as standard!

Since the beginning of 2013, the Trodat Professional has been offered as climate neutral, as standard. This helps to protect our environment and climate.