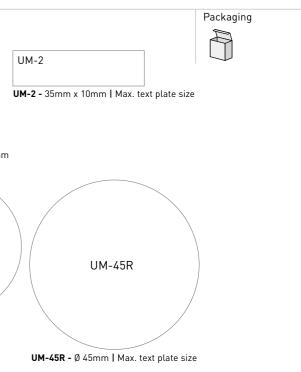

5440

49mm x 28mm | Max. text plate size 4mm | Date size

The text plate sizes are the maximum dimensions and do not necessarily correspond to the actual impression size. There may be slight variations depending on the production technique used for the text plate.