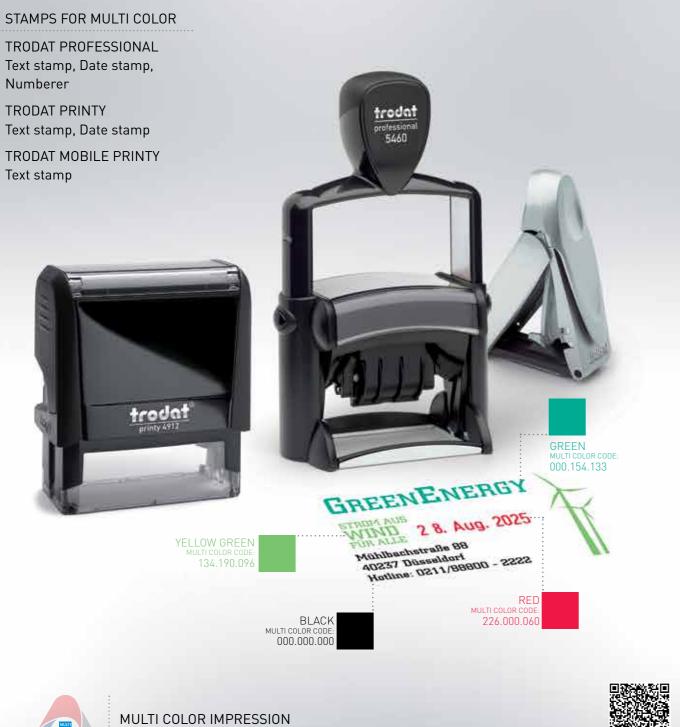

## INDIVIDUAL COLOUR STAMPS

## INK CARTRIDGES

ADDED VALUE

TABLE SUMMARY

**PRODUCTION MATERIALS** 

PRE-INKED, CLASSIC, ACCESSORIES AND SEALS PRESSES

trodat

TRODAT MULTI COLOR IMPRESSION The new technology for individual colour stamps, Multi Color Impres

# MORE THAN JUST COLOUR **MULTI COLOR IMPRESSION**

Trodat offers the first stamp to create a good impression immediately with its multiple colours. Personalised Trodat colour stamps are the stars of the stamp world. The impression becomes the calling card of the modern business. Trodat Multi Color Impression is patented and globally unique. Manufactured using laser technology, the ink cartridge and textplate may be reproduced at any time. Exclusively from Trodat.

# BLACK MULTI COLOR CODE 000.000.000 BLUE BLUE 000 094 168 000.154.133

VIOLET 056.055.144

MULTI COLOR SPECTRUM