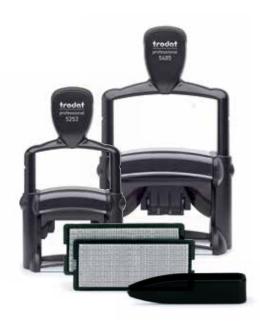

## THE NEW TRODAT PROFESSIONAL **USER-COMFORT & CLEANLINESS.** GUARANTEED.

The Professional is the perfect stamp for daily office use and ensures clean and precise imprints.

For decades it has stood for reliability and professionalism. Accurate workmanship and highquality materials make it an enduring champion in the Trodat product range.

## **USER COMFORT & CLEANLINESS**

The ergonomically shaped handle and high quality materials used ensure a soft, round stamping movement and thereby make clean and precise impressions possible.

1. Robust steel core

2. Patented high-performance 3. Comfortable rotating date bands. Simple date adjustment: the tens digit on the day band only shows numbers 0-3

TRODAT STAMP PRODUCTS THE TRODAT ADDED VALUE PRINCIPLE (p. 68)

date wheels

4. New and reinforced "Speedbox" packaging

5200

## **TRODAT PROFESSIONAL TEXT STAMP**

Ink cartridge

The Trodat Professional is ergonomically designed to be the ideal product for heavy-duty use. Highest quality standards make the Professional a completely reliable office product.

- + Ergonomic handle for daily use, soft and round stamp motion
- + Built-in ink cartridge simple and clean ink cartridge change, will not dry out, no separate ink pad required
- + The steel core ensures high durability and wear resistance
- + Impressions are easy to place
- + Ecological and sustainable climate-neutral, as standard