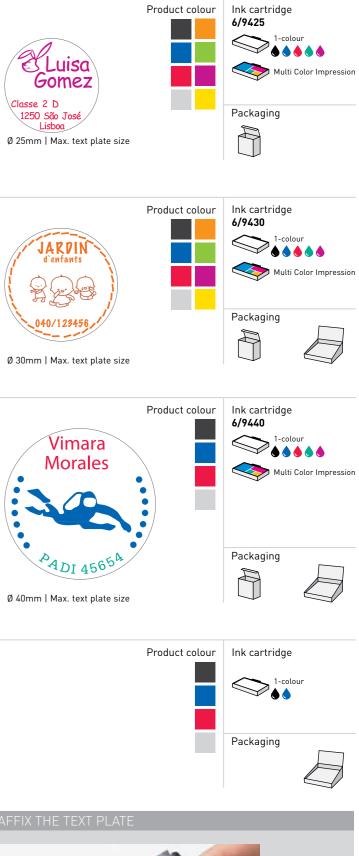

## INDIVIDUAL COLOUR STAMPS

# MORE THAN JUST COLOUR **MULTI COLOR IMPRESSION**

Trodat offers the first stamp to create a good impression immediately with its multiple colours. Personalised Trodat colour stamps are the stars of the stamp world. The impression becomes the calling card of the modern business. Trodat Multi Color Impression is patented and globally unique. Manufactured using laser technology, the ink cartridge and textplate may be reproduced at any time. Exclusively from Trodat.

## THE BENEFITS OF MULTI COLOR IMPRESSION AT A GLANCE

- + Top quality impression. Your multi-colour impression at the usual perfect level of Trodat quality.
- + Variety of colour. Include any of the 15 available colours for your impression design.

+ Differentiation. Meet your customer demands for differentiation and individuality. Select your own colour fields for the impression.

+ Trade Symbol. Offer your customers unique impressions with colourful symbols and company logos which emphasise their corporate identity.

+ Process security and repeat orders. The patented Multi Color manufacturing process guarantees the exact colour and shape throughout the production process and for repeat orders, and that of the replacement ink cartridge.