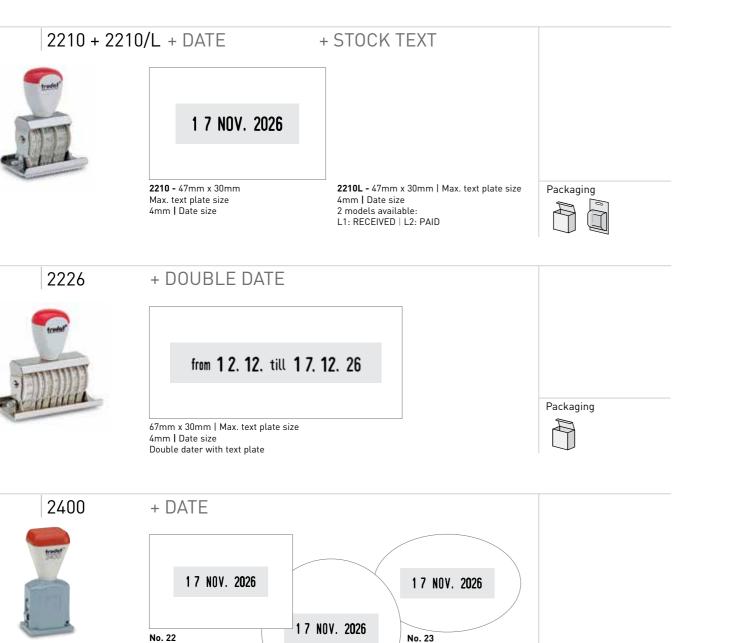

# DATER

Trodat offers various products in this category. Stamps with the date only, the date in combination with individual or with stock texts or phrase bands. Numberer stamps are also available for a wide range of applications. Highest quality standards make the Professional a completely reliable office product.

- - + The steel core ensures high durability and wear resistance. + Patented high-performance date bands and the band cover guarantee clean handling when setting the date.

  - + Date wheels that are easy to rotate due to their new geometry. + Ecological and sustainable: climate-neutral, as standard.
- TACO Exprés 7 NOV. 2026 abonar a la entrega 41mm x 24mm | Max. text plate size 4mm | Date size