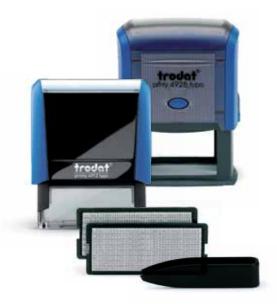

## THE NEW TRODAT PROFESSIONAL **USER-COMFORT & CLEANLINESS.** GUARANTEED.

The Professional is the perfect stamp for daily office use and ensures clean and precise imprints.

For decades it has stood for reliability and professionalism. Accurate workmanship and highquality materials make it an enduring champion in the Trodat product range.

## **USER COMFORT & CLEANLINESS**

The ergonomically shaped handle and high quality materials used ensure a soft, round stamping movement and thereby make clean and precise impressions possible.

1. Robust steel core

## **TRODAT PROFESSIONAL TEXT STAMP**

Ink cartridge

The Trodat Professional is ergonomically designed to be the ideal product for heavy-duty use. Highest quality standards make the Professional a completely reliable office product.

- + Ergonomic handle for daily use, soft and round stamp motion
- + Built-in ink cartridge simple and clean ink cartridge change, will not dry out, no separate ink pad required
- + The steel core ensures high durability and wear resistance
- + Impressions are easy to place
- + Ecological and sustainable climate-neutral, as standard