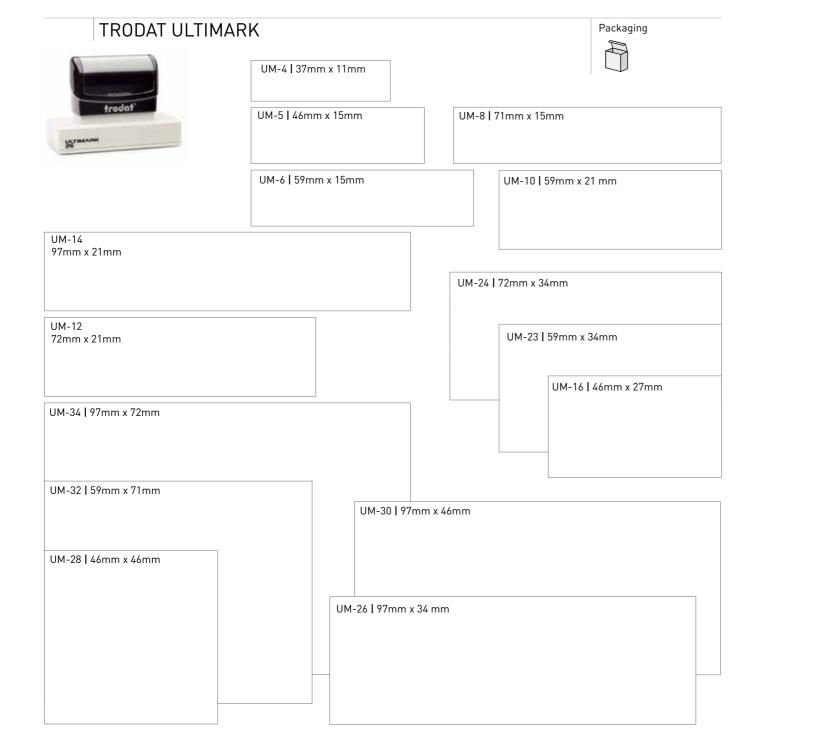

TRODAT PRE-INKED Ultimark, Flash Machine, Royal Mark TRODAT CLASSIC Date stamps, numberers TRODAT STAMP ACCESSORIES Stamp racks, stamp pa TRODAT IDEAL SEAL PRESSES Pocket seals, Delrin pl

THE TRODAT ADDED VALUE PRINCIPLE TROTEC UTYPIA TRODAT PRODUCTS OVERVIEW All products and pa LEGAL INFORMATION

5440

49mm x 28mm | Max. text plate size 4mm | Date size

The text plate sizes are the maximum dimensions and do not necessarily correspond to the actual impression size. There may be slight variations depending on the production technique used for the text plate.