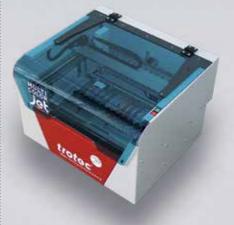

## ONE COMPUTER - MANY POSSIBILITIES:

The new Trotec Multi Color Jet is operated using the same PC as you already use to control your Trotec laser.

## TRIED AND TESTED TECHNOLOGY:

The Trotec Laser Speedy 100, Speedy 300 or Rayjet series form the technological basis for the production of Trodat Multi Color stamps. Special, un-inked ink cartridges - matching precisely the impression design - are cut by laser to match each of the individual colour fields.

## NOW NEW AND SIMPLIFIED:

The Multi Color ink cartridge is now inked using the new Trotec Multi Color Jet. Revolutionary: You no longer need to re-tool! All 15 colours are already installed in the Multi Color Jet.

So, while your laser is in the process of engraving the textplates, the Multi Color Jet is already busy inking the ink cartridges. This allows you to produce more of the unique Multi Color stamps guicker and in a more cost effective manner.