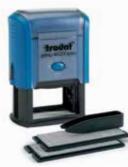

# DATER

Trodat offers various products in this category. Stamps with the date only, the date in combination with individual or with stock texts or phrase bands. Numberer stamps are also available for a wide range of applications. Highest quality standards make the Professional a completely reliable office product.

- - + The steel core ensures high durability and wear resistance. + Patented high-performance date bands and the band cover guarantee clean handling when setting the date.

  - + Date wheels that are easy to rotate due to their new geometry. + Ecological and sustainable: climate-neutral, as standard.
- TACO Exprés 7 NOV. 2026 abonar a la entrega 41mm x 24mm | Max. text plate size 4mm | Date size

5440

49mm x 28mm | Max. text plate size 4mm | Date size

The text plate sizes are the maximum dimensions and do not necessarily correspond to the actual impression size. There may be slight variations depending on the production technique used for the text plate.