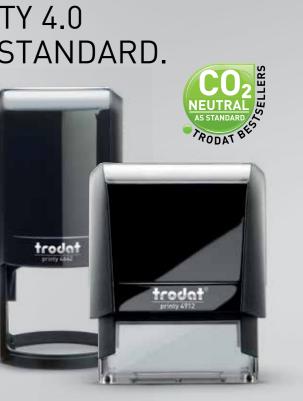

# **TRODAT BESTSELLERS CLIMATE-NEUTRAL. AS STANDARD.**

trodat

professional

5460

trodat printy 4912

tradat professional 5206

trodat

protession 5470

After the overwhelming success of the Original Printy 4.0, Trodat has extended its range of products which offer climate neutrality as standard, thus maximising the positive impact on the environment. Since 2013, Trodat has produced more than 70 of its best-selling products with the maximum, technically possible content of recycled plastic to reduce their CO<sub>2</sub> footprint.

In a second step, the remaining, inevitable CO<sub>2</sub> footprint of these products is offset by investing in Gold Standard climate protection projects recommended by the WWF®. As a result, Trodat offers its best-selling products as climate-neutral, as standard!