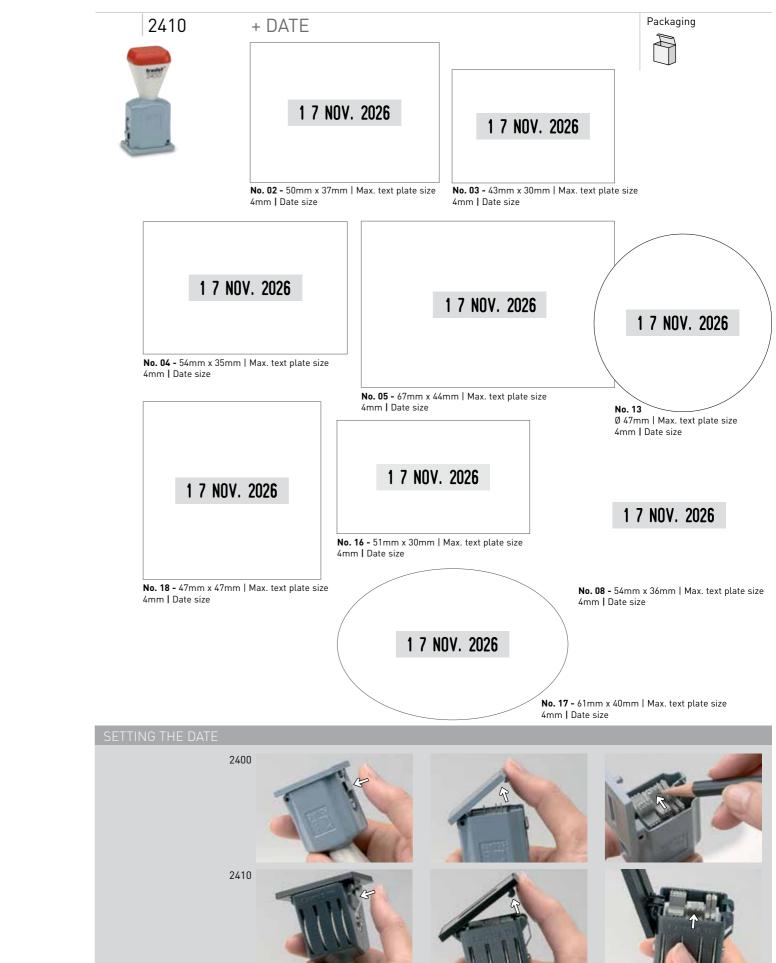

# DATER

Trodat offers various products in this category. Stamps with the date only, the date in combination with individual or with stock texts or phrase bands. Numberer stamps are also available for a wide range of applications. Highest quality standards make the Professional a completely reliable office product.

- - + The steel core ensures high durability and wear resistance. + Patented high-performance date bands and the band cover guarantee clean handling when setting the date.

  - + Date wheels that are easy to rotate due to their new geometry. + Ecological and sustainable: climate-neutral, as standard.
- TACO Exprés 7 NOV. 2026 abonar a la entrega 41mm x 24mm | Max. text plate size 4mm | Date size

5440

49mm x 28mm | Max. text plate size 4mm | Date size

The text plate sizes are the maximum dimensions and do not necessarily correspond to the actual impression size. There may be slight variations depending on the production technique used for the text plate.