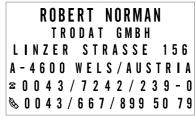

## And of course this best-selling product is climate-neutral.

Set any stamp text yourself and also change it again at any time.

DAT GMBH

ANAG

5253 TYPO ROBERT NORMAN EXPORT MANAGER LINZER STRASSE 156 ⓓ A-4600 WELS AUSTRIA S 0 7 2 4 2 - 2 3 9 - 0 E 0 7 2 4 2 − 239−920

Ì

5465 TYPO + DATE

CO2

**ROBERT NORMAN - EXPORT MANAGER** TRODAT PRODUKTIONS GMBH. LINZER STRASSE 156 A-4600 WELS/AUSTRIA

1 7 NOV. 2026

WWW. T R O D A T .NET

ROBERT NORMAN EXPORT MANAGER

1 7 NOV. 2026

∞ 0 0 4 3 / 7 2 4 2 / 2 3 9 - 0 🚯 D W 9 1 6 Solved Solve 💽 R O B E R T , N O R M A N @ T R O D A T .NET WWW. TRODAT. NET

85mm x 55mm | Max. text plate size 4mm | Date size - For up to 8 lines of text 1 letter set 6003 (character size 3mm) 1 letter set 6004 (character size 4mm)