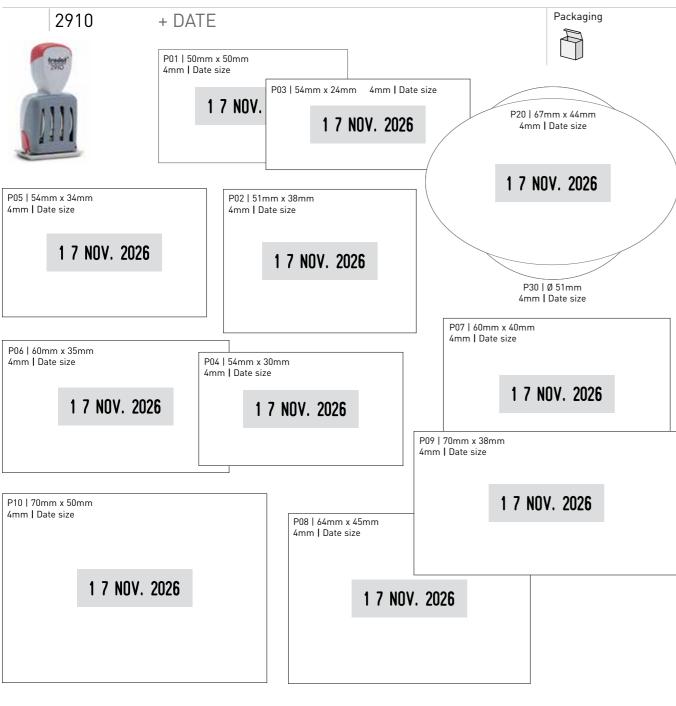

# DATER

Trodat offers various products in this category. Stamps with the date only, the date in combination with individual or with stock texts or phrase bands. Numberer stamps are also available for a wide range of applications. Highest quality standards make the Professional a completely reliable office product.

- - + The steel core ensures high durability and wear resistance. + Patented high-performance date bands and the band cover guarantee clean handling when setting the date.

  - + Date wheels that are easy to rotate due to their new geometry. + Ecological and sustainable: climate-neutral, as standard.
- TACO Exprés 7 NOV. 2026 abonar a la entrega 41mm x 24mm | Max. text plate size 4mm | Date size

5440

49mm x 28mm | Max. text plate size 4mm | Date size

The text plate sizes are the maximum dimensions and do not necessarily correspond to the actual impression size. There may be slight variations depending on the production technique used for the text plate.