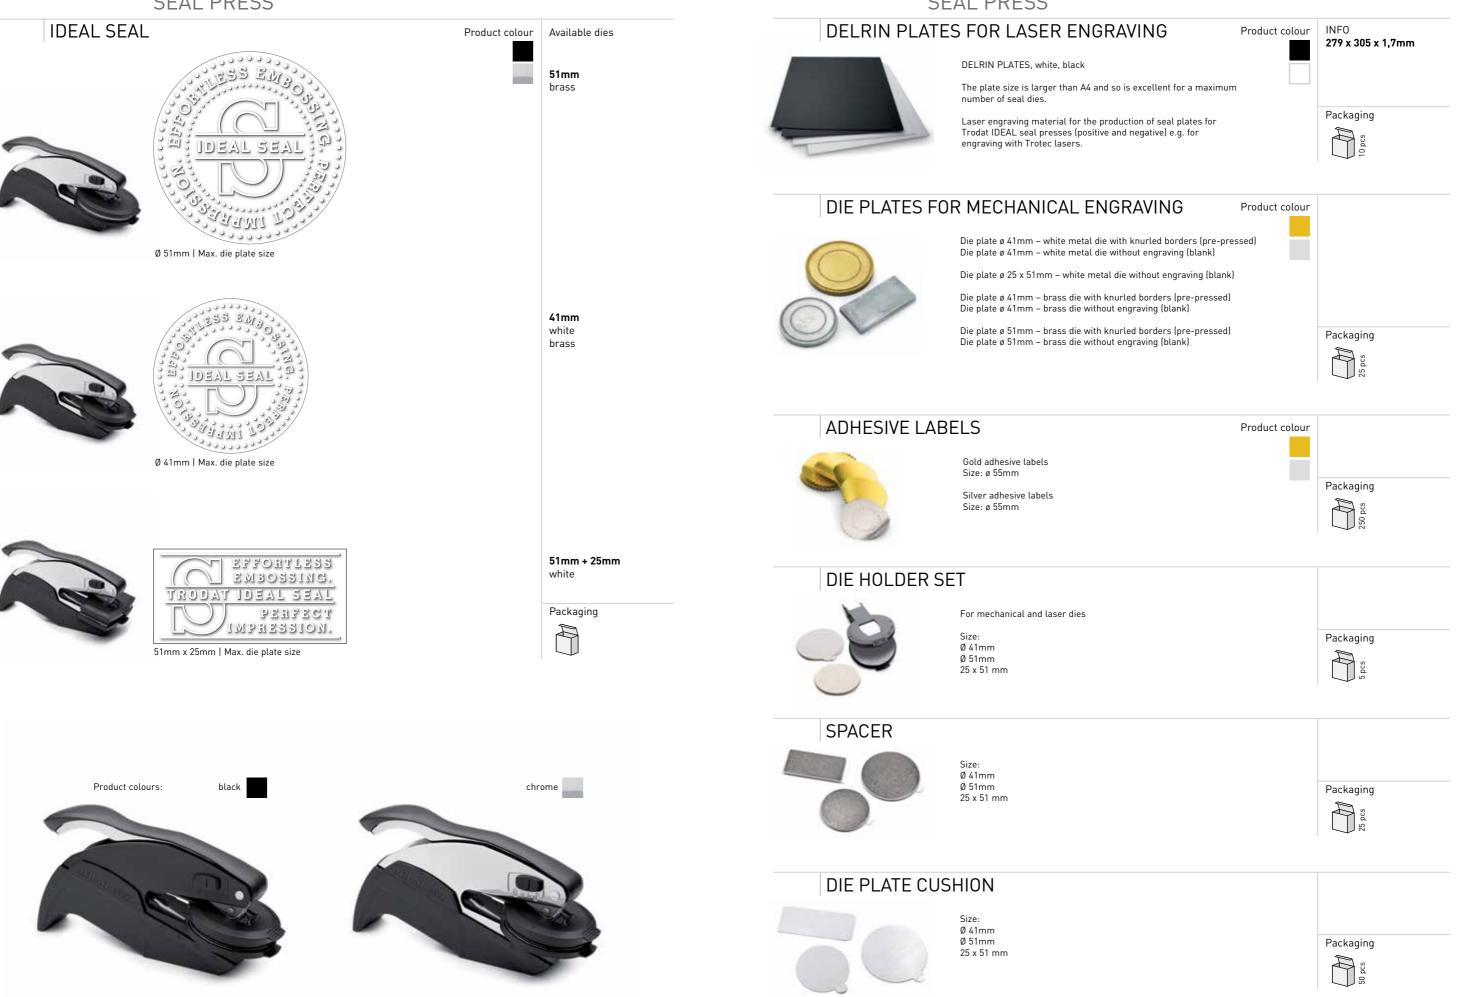

# DATER

Trodat offers various products in this category. Stamps with the date only, the date in combination with individual or with stock texts or phrase bands. Numberer stamps are also available for a wide range of applications. Highest quality standards make the Professional a completely reliable office product.

- - + The steel core ensures high durability and wear resistance. + Patented high-performance date bands and the band cover guarantee clean handling when setting the date.

  - + Date wheels that are easy to rotate due to their new geometry. + Ecological and sustainable: climate-neutral, as standard.
- TACO Exprés 7 NOV. 2026 abonar a la entrega 41mm x 24mm | Max. text plate size 4mm | Date size

| OBJEKT GEPRÜFT         |                       |              |  |  |  |
|------------------------|-----------------------|--------------|--|--|--|
| 1020                   | 7 NOV. 20             | 26 ≚ ∏<br>Z  |  |  |  |
| WEBE                   | RSEC                  | URITY        |  |  |  |
| 1mm x 24m<br>mm   Date | nm   Max. tex<br>size | t plate size |  |  |  |

5440

49mm x 28mm | Max. text plate size 4mm | Date size

The text plate sizes are the maximum dimensions and do not necessarily correspond to the actual impression size. There may be slight variations depending on the production technique used for the text plate.