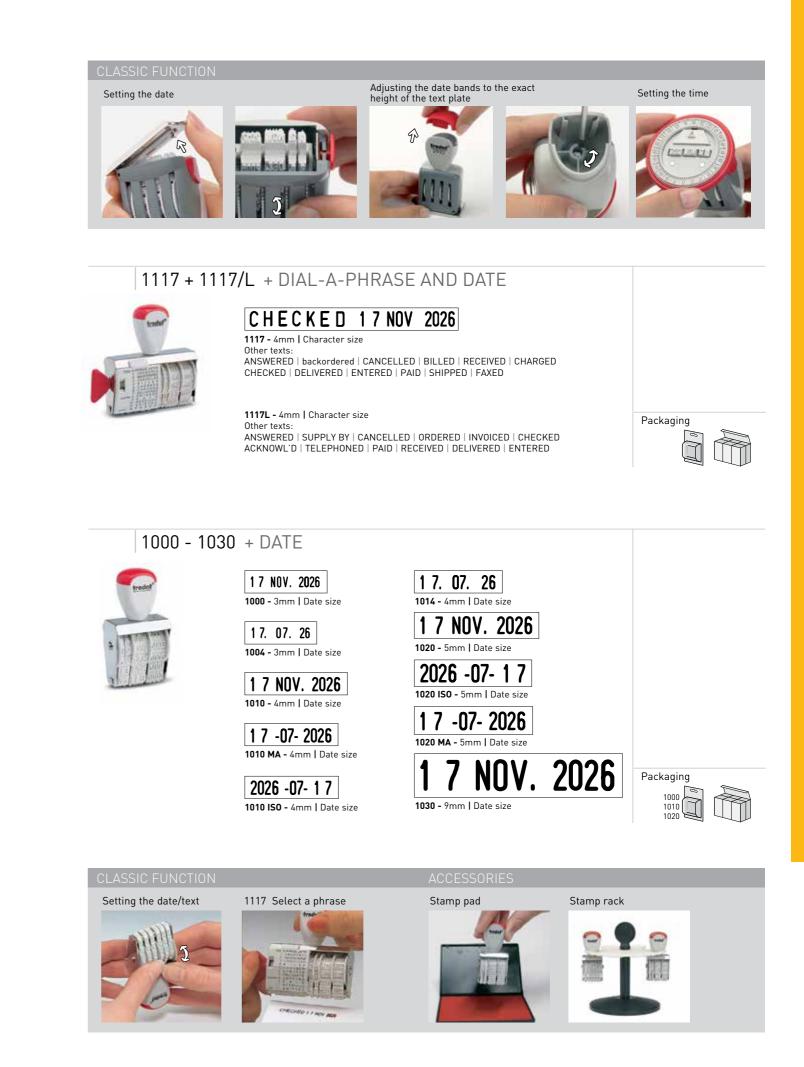

# DATER

Trodat offers various products in this category. Stamps with the date only, the date in combination with individual or with stock texts or phrase bands. Numberer stamps are also available for a wide range of applications. Highest quality standards make the Professional a completely reliable office product.

- - + The steel core ensures high durability and wear resistance. + Patented high-performance date bands and the band cover guarantee clean handling when setting the date.

  - + Date wheels that are easy to rotate due to their new geometry. + Ecological and sustainable: climate-neutral, as standard.
- TACO Exprés 7 NOV. 2026 abonar a la entrega 41mm x 24mm | Max. text plate size 4mm | Date size

5440

49mm x 28mm | Max. text plate size 4mm | Date size

The text plate sizes are the maximum dimensions and do not necessarily correspond to the actual impression size. There may be slight variations depending on the production technique used for the text plate.