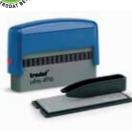

## **TRODAT PROFESSIONAL TYPOMATIC**

Combines the advantages of the Trodat Professional with the flexibility of a DIY stamp. The Professional Typomatic gives you the ability to set any stamp text yourself whilst being able to change it again to suit your changing needs.

## And of course this best-selling product is climate-neutral.

Set any stamp text yourself and also change it again at any time.

DAT GMBH

ANAG

5253 TYPO ROBERT NORMAN EXPORT MANAGER LINZER STRASSE 156 ⓓ A-4600 WELS AUSTRIA S 0 7 2 4 2 - 2 3 9 - 0 E 0 7 2 4 2 − 239−920

49mm x 28mm | Max. text plate size For up to 6 lines of text 1 letter set 6003 (character size 3mm) 1 letter set 6004 (character size 4mm)

1 letter set 6003 (character size 3mm)

SALE-SALE \* 1 7 NOV. 2026