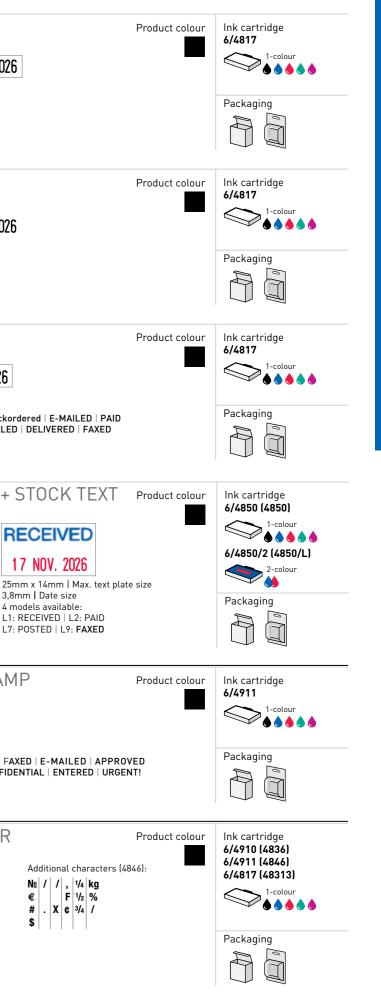

### DATE STAMP 5460 54140 Ink cartridge 6/56 $\bigcirc$ marmayo 1-colou a Pierre Multi Color Impression 0 7 NOV. 2026 6/56/2 1 7 NOV 2026 2-colou 212 Pierres commerce de gros 92, Avenue Pasteur, 49000 Angers, France Prescription Nr. TERUS St. London. SNT Packaging Tél. 02 41 47 11 12 34 • Fax: -55 56mm x 33mm | Max. text plate size 4mm | Date size I Ø 40mm | Max. text plate size 4mm | Date size 5470 Ink cartridge 6/57 5415 Bodega D muests Multi Color Impression *Nalverde* 1 ora. 6/57/2 1 7 NOV. 2026 2-colou 1 7 NOV. 2026 Packaging C/ Marcial Del Adalid 55 ABFÜLLDATUM 15005 A Coruña, Spain 60mm x 40mm | Max. text plate size Kontrollnummer MN2010: 4mm | Date size 004711 4555 23 Ø 45mm | Max. text plate size 5480 Ink cartridge CO<sub>2</sub> 4mm | Date size 6/58 Escritório de costumes **☆☆** $\bigcirc$ **Porto Lisboa** 5466/PL $\triangleleft$ Multi Color Impression Verificar ESTÁ BEM 6/58/2 LOJA DO PRODUCTO 1 7 NOV. 2026 2----2-colou DE Outros países Assinatura Controle o número 30-07-18 - 26-08-18 Packaging Fecha Transporte MARQUES Estrada Nacional 8, Azueira, Mafra, 2665 Ð 1 68mm x 47mm | Max. text plate size 4mm | Date size 56mm x 33mm | Max. text plate size 4mm | Date size Text plate thickness including adhesive film: 2,4mm 54110 Ink cartridge 6/511 Steuerberatungsbüro Zahlmann $\triangleleft$ I-colou Rumfordstr. 34 - 80469 München - Tel. 089 222 195 5030 CO2 Multi Color Impression Kunde: 6/511/2 1 7 NOV. 2026 Kundennr.: Steuernr.: $\triangleleft$ 4mm | Date size 1 7 NOV. 2026 Verwendungszweck: Vermerk: Unterschrift: Packaging 85mm x 44mm | Max. text plate size

49mm x 28mm | Max. text plate size For up to 6 lines of text 1 letter set 6003 (character size 3mm) 1 letter set 6004 (character size 4mm)

1 letter set 6003 (character size 3mm)

SALE-SALE \* 1 7 NOV. 2026

JULY TO AUGUST 41mm x 24mm | Max. text plate size

4mm | Date size For up to 2 lines of text 1 letter set 6004 (character size 4mm)

Ink cartridge

6/52040/2R

Packaging

I

Ink cartridge 6/50  $\bigcirc$ 6/50/2 Packaging

∞ 0 0 4 3 / 7 2 4 2 / 2 3 9 - 0 🚯 D W 9 1 6 Solved Solve 💽 R O B E R T , N O R M A N @ T R O D A T .NET WWW. TRODAT. NET

85mm x 55mm | Max. text plate size 4mm | Date size - For up to 8 lines of text 1 letter set 6003 (character size 3mm) 1 letter set 6004 (character size 4mm)