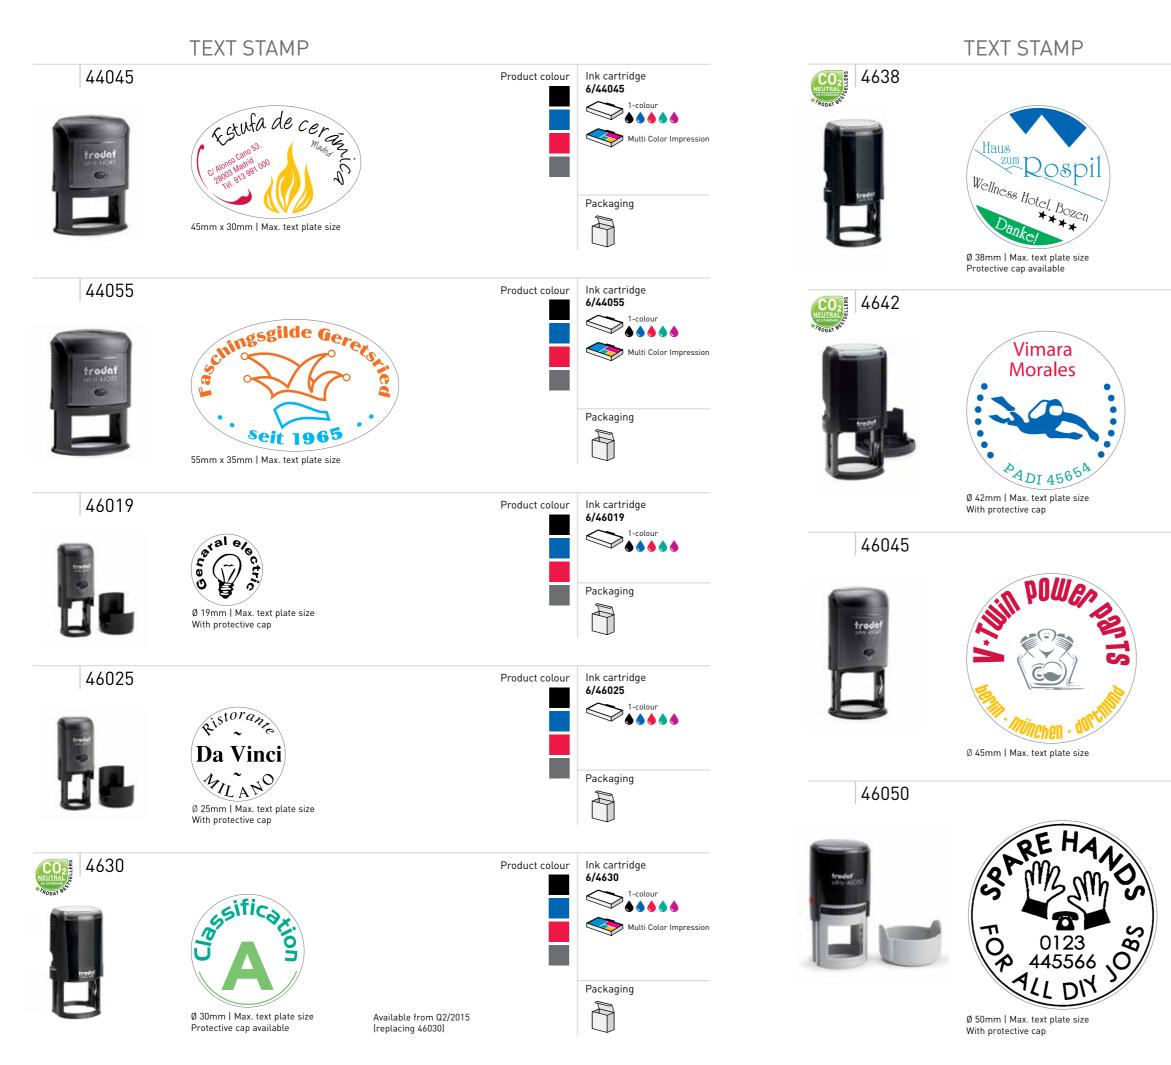

# DATER

Trodat offers various products in this category. Stamps with the date only, the date in combination with individual or with stock texts or phrase bands. Numberer stamps are also available for a wide range of applications. Highest quality standards make the Professional a completely reliable office product.

- - + The steel core ensures high durability and wear resistance. + Patented high-performance date bands and the band cover guarantee clean handling when setting the date.

  - + Date wheels that are easy to rotate due to their new geometry. + Ecological and sustainable: climate-neutral, as standard.
- TACO Exprés 7 NOV. 2026 abonar a la entrega 41mm x 24mm | Max. text plate size 4mm | Date size

5440

49mm x 28mm | Max. text plate size 4mm | Date size

The text plate sizes are the maximum dimensions and do not necessarily correspond to the actual impression size. There may be slight variations depending on the production technique used for the text plate.