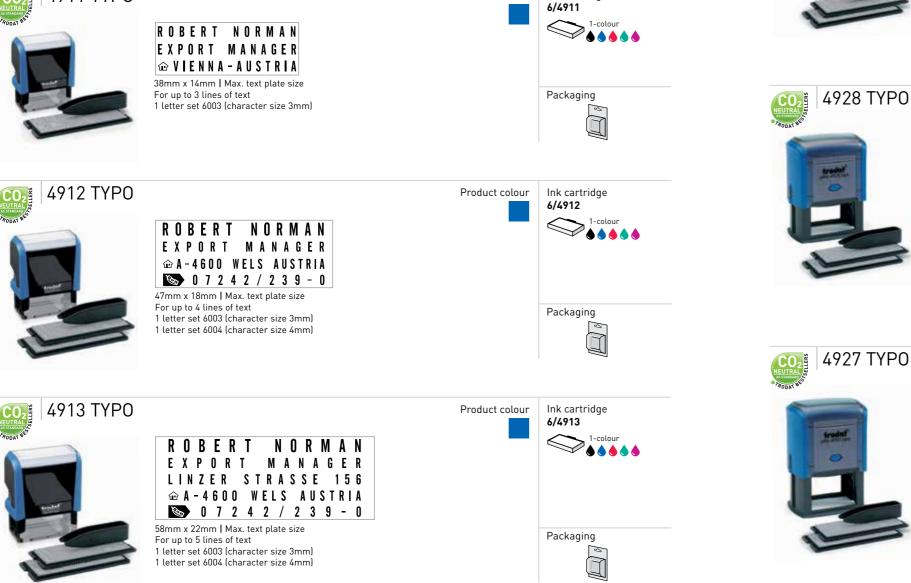

## **TRODAT PROFESSIONAL TYPOMATIC**

Combines the advantages of the Trodat Professional with the flexibility of a DIY stamp. The Professional Typomatic gives you the ability to set any stamp text yourself whilst being able to change it again to suit your changing needs.

## And of course this best-selling product is climate-neutral.

Set any stamp text yourself and also change it again at any time.

DAT GMBH

ANAG

5253 TYPO ROBERT NORMAN EXPORT MANAGER LINZER STRASSE 156 ⓓ A-4600 WELS AUSTRIA S 0 7 2 4 2 - 2 3 9 - 0 E 0 7 2 4 2 − 239−920

49mm x 28mm | Max. text plate size For up to 6 lines of text 1 letter set 6003 (character size 3mm) 1 letter set 6004 (character size 4mm)

1 letter set 6003 (character size 3mm)

SALE-SALE \* 1 7 NOV. 2026