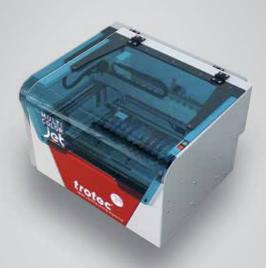

## ONE COMPUTER - MANY POSSIBILITIES:

The new Trotec Multi Color Jet is operated using the same PC as you already use to control your Trotec laser.

## TRIED AND TESTED TECHNOLOGY:

The Trotec Laser Speedy 100, Speedy 300 or Rayjet series form the technological basis for the production of Trodat Multi Color stamps. Special, un-inked ink cartridges - matching precisely the impression design - are cut by laser to match each of the individual colour fields.

## NOW NEW AND SIMPLIFIED:

The Multi Color ink cartridge is now inked using the new Trotec Multi Color Jet. Revolutionary: You no longer need to re-tool! All 15 colours are already installed in the Multi Color Jet.

So, while your laser is in the process of engraving the textplates, the Multi Color Jet is already busy inking the ink cartridges. This allows you to produce more of the unique Multi Color stamps guicker and in a more cost effective manner.

## TRODAT MULTI COLOR TECHNOLOGY

MULTI COLOR INK CARTRIDGE

MULTI COLOR JET 15 colour reservoirs, each contains 150 ml

σ

0

ώO

 $\mathbf{\tilde{o}}$ 

ш 💳