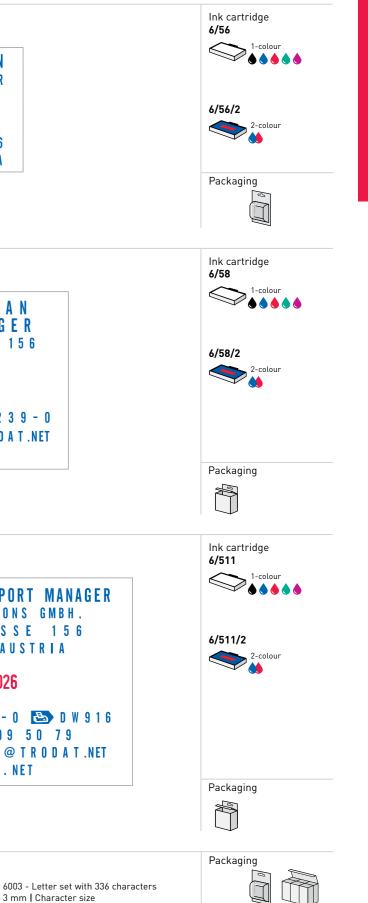

### DATE STAMP 5460 54140 Ink cartridge 6/56 $\bigcirc$ marmayo 1-colou a Pierre Multi Color Impression 0 7 NOV. 2026 6/56/2 1 7 NOV 2026 2-colou 212 Pierres commerce de gros 92, Avenue Pasteur, 49000 Angers, France Prescription Nr. TERUS St. London. SNT Packaging Tél. 02 41 47 11 12 34 • Fax: -55 56mm x 33mm | Max. text plate size 4mm | Date size I Ø 40mm | Max. text plate size 4mm | Date size 5470 Ink cartridge 6/57 5415 Bodega D muests Multi Color Impression *Nalverde* 1 ora. 6/57/2 1 7 NOV. 2026 2-colou 1 7 NOV. 2026 Packaging C/ Marcial Del Adalid 55 ABFÜLLDATUM 15005 A Coruña, Spain 60mm x 40mm | Max. text plate size Kontrollnummer MN2010: 4mm | Date size 004711 4555 23 Ø 45mm | Max. text plate size 5480 Ink cartridge CO<sub>2</sub> 4mm | Date size 6/58 Escritório de costumes **☆☆** $\bigcirc$ **Porto Lisboa** 5466/PL $\triangleleft$ Multi Color Impression Verificar ESTÁ BEM 6/58/2 LOJA DO PRODUCTO 1 7 NOV. 2026 2----2-colou DE Outros países Assinatura Controle o número 30-07-18 - 26-08-18 Packaging Fecha Transporte MARQUES Estrada Nacional 8, Azueira, Mafra, 2665 Ð 1 68mm x 47mm | Max. text plate size 4mm | Date size 56mm x 33mm | Max. text plate size 4mm | Date size Text plate thickness including adhesive film: 2,4mm 54110 Ink cartridge 6/511 Steuerberatungsbüro Zahlmann $\triangleleft$ I-colou Rumfordstr. 34 - 80469 München - Tel. 089 222 195 5030 CO2 Multi Color Impression Kunde: 6/511/2 1 7 NOV. 2026 Kundennr.: Steuernr.: $\triangleleft$ 4mm | Date size 1 7 NOV. 2026 Verwendungszweck: Vermerk: Unterschrift: Packaging 85mm x 44mm | Max. text plate size