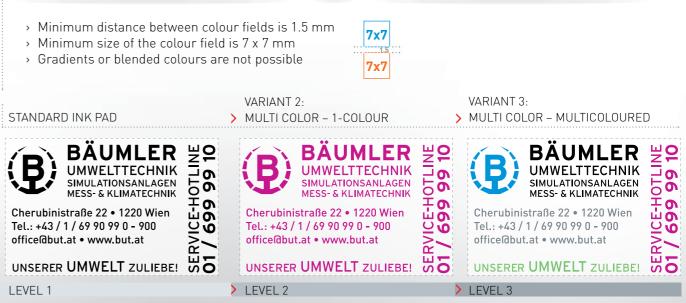

# MORE THAN JUST COLOUR **MULTI COLOR IMPRESSION**

Trodat offers the first stamp to create a good impression immediately with its multiple colours. Personalised Trodat colour stamps are the stars of the stamp world. The impression becomes the calling card of the modern business. Trodat Multi Color Impression is patented and globally unique. Manufactured using laser technology, the ink cartridge and textplate may be reproduced at any time. Exclusively from Trodat.

# BLACK MULTI COLOR CODE 000.000.000 BLUE BLUE 000 094 168 000.154.133

VIOLET 056.055.144

MULTI COLOR SPECTRUM

## THE BENEFITS OF MULTI COLOR IMPRESSION AT A GLANCE

- + Top quality impression. Your multi-colour impression at the usual perfect level of Trodat quality.
- + Variety of colour. Include any of the 15 available colours for your impression design.

+ Differentiation. Meet your customer demands for differentiation and individuality. Select your own colour fields for the impression.

+ Trade Symbol. Offer your customers unique impressions with colourful symbols and company logos which emphasise their corporate identity.

+ Process security and repeat orders. The patented Multi Color manufacturing process guarantees the exact colour and shape throughout the production process and for repeat orders, and that of the replacement ink cartridge.