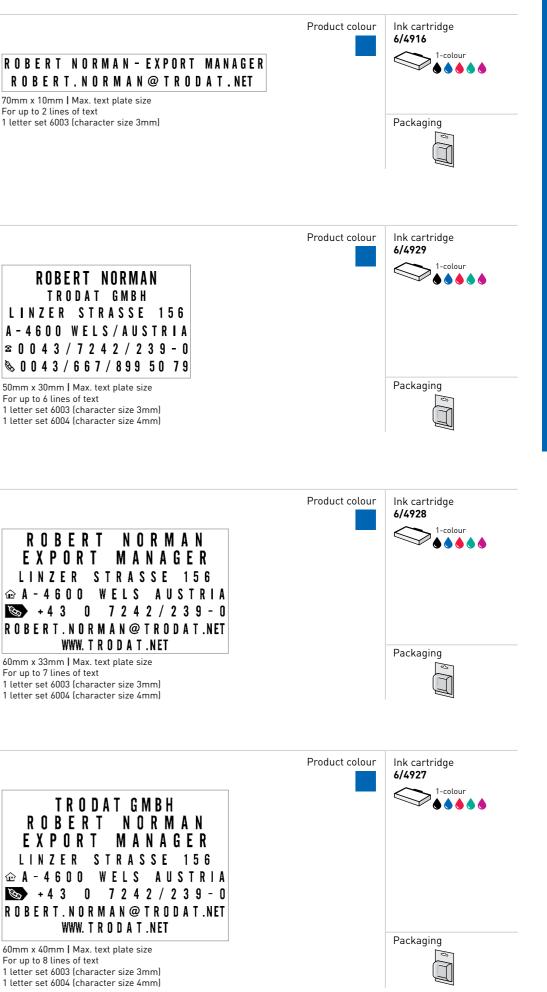

## **TRODAT PROFESSIONAL TYPOMATIC**

Combines the advantages of the Trodat Professional with the flexibility of a DIY stamp. The Professional Typomatic gives you the ability to set any stamp text yourself whilst being able to change it again to suit your changing needs.

## And of course this best-selling product is climate-neutral.

Set any stamp text yourself and also change it again at any time.

DAT GMBH

ANAG

5253 TYPO ROBERT NORMAN EXPORT MANAGER LINZER STRASSE 156 ⓓ A-4600 WELS AUSTRIA S 0 7 2 4 2 - 2 3 9 - 0 E 0 7 2 4 2 − 239−920