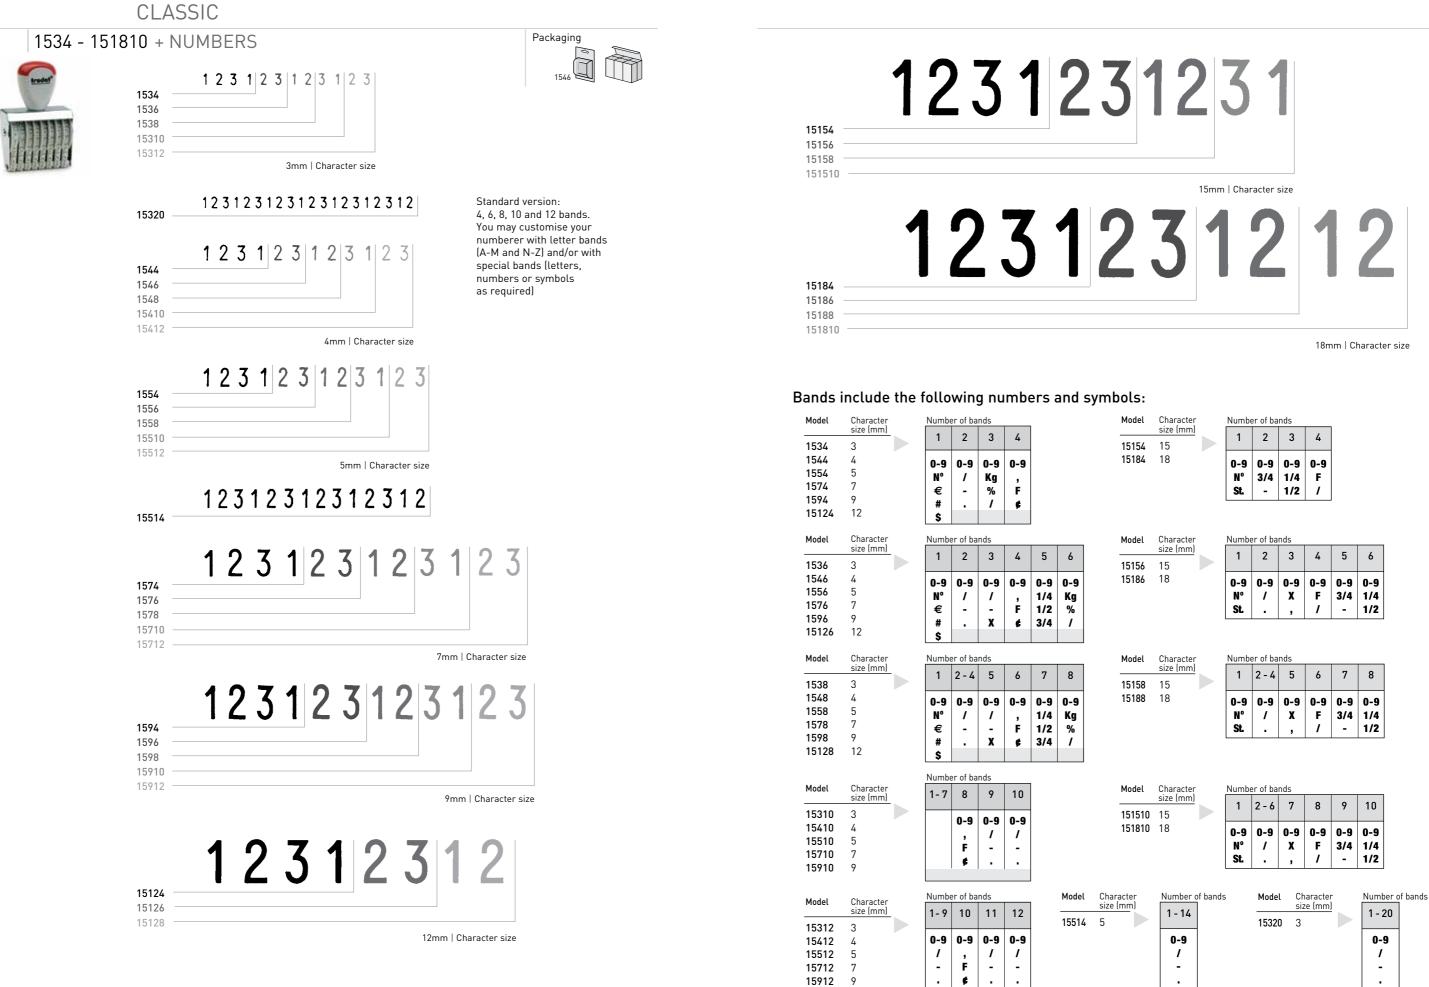

## 6003 + 6004 + LETTER SETS

6004 - Letter set with 288 characters 4mm | Character size