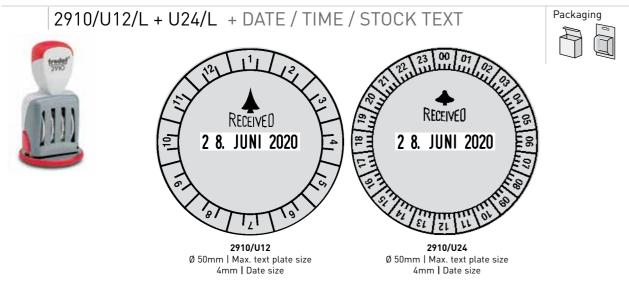

# DATER

Trodat offers various products in this category. Stamps with the date only, the date in combination with individual or with stock texts or phrase bands. Numberer stamps are also available for a wide range of applications. Highest quality standards make the Professional a completely reliable office product.

- - + The steel core ensures high durability and wear resistance. + Patented high-performance date bands and the band cover guarantee clean handling when setting the date.

  - + Date wheels that are easy to rotate due to their new geometry. + Ecological and sustainable: climate-neutral, as standard.
- TACO Exprés 7 NOV. 2026 abonar a la entrega 41mm x 24mm | Max. text plate size 4mm | Date size